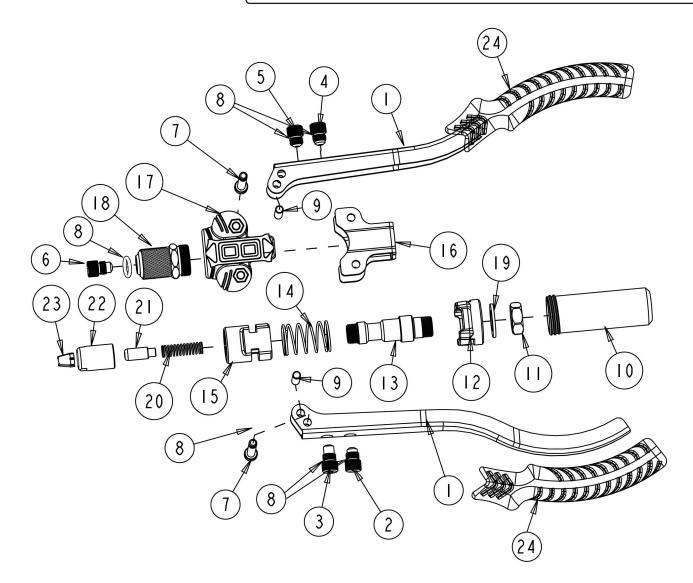

## Parts Information: **Compact Riveter with Collection Bowl** Heavy-Duty Model No: AK3982.V2

| Item | Part No.     | Description              |
|------|--------------|--------------------------|
| 1    | AK3982.V2-01 | Handle                   |
| 2    | AK3982.V2-02 | Guide Nozzle 2.4mm       |
| 3    | AK3982.V2-03 | Guide Nozzle 3.2mm       |
| 4    | AK3982.V2-04 | Guide Nozzle 4.0mm       |
| 5    | AK3982.V2-05 | Guide Nozzle 4.8mm       |
| 6    | AK3982.V2-06 | Guide Nozzle 6.4mm       |
| 7    | AK3982.V2-07 | Handle Screw             |
| 8    | AK3982.V2-08 | O-Ring for Guide Nozzle  |
| 9    | AK3982.V2-09 | Handle Pin 6x24mm        |
| 10   | AK3982.V2-10 | Collecting Bottle        |
| 11   | AK3982.V2-11 | Centre Rod Nut           |
| 12   | AK3982.V2-12 | Collecting Bottle Holder |

| Item | Part No.     | Description       |
|------|--------------|-------------------|
| 13   | AK3982.V2-13 | Centre Rod        |
| 14   | AK3982.V2-14 | Centre Rod Spring |
| 15   | AK3982.V2-15 | Seat              |
| 16   | AK3982.V2-16 | Body (U-Shape)    |
| 17   | AK3982.V2-17 | Plastic Body      |
| 18   | AK3982.V2-18 | Jaw Sleeve        |
| 19   | AK3982.V2-19 | Gasket            |
| 20   | AK3982.V2-20 | Jaw Pusher Spring |
| 21   | AK3982.V2-21 | Jaw Pusher        |
| 22   | AK3982.V2-22 | Jaw Seat          |
| 23   | AK3982.V2-23 | Jaw               |
| 24   | AK3982.V2-24 | Handle Sleeve     |