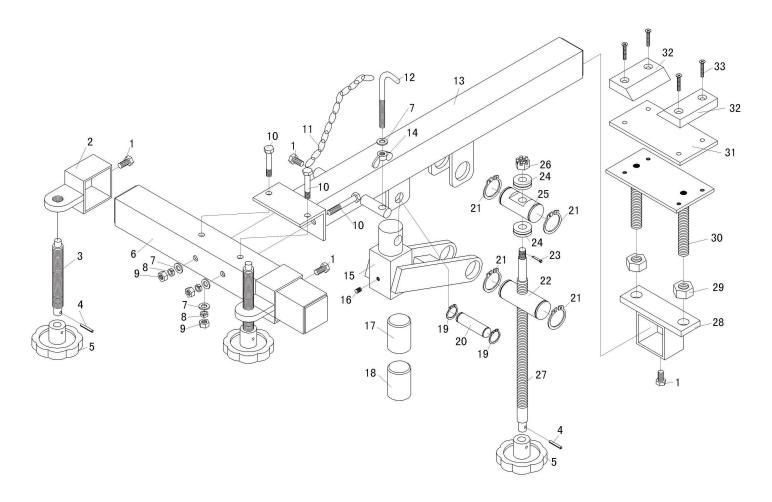

## Adjustable Gearbox Support 300kg Capacity Model No: ADT6

| Item | Part No. | Description       |
|------|----------|-------------------|
| 1    | ADT6.01  | BOLT              |
| 2    | ADT6.02  | SIDE BEAM SUPPORT |
| 3    | ADT6.03  | THREADED ROD      |
| 4    | ADT6.04  | SPRING PIN        |
| 5    | ADT6.05  | HANDWHEEL         |
| 6    | ADT6.06  | SIDE BEAM         |
| 7    | ADT6.07  | WASHER            |
| 8    | ADT6.08  | SPRING WASHER     |
| 9    | ADT6.09  | NUT               |
| 10   | ADT6.10  | BOLT              |
| 11   | ADT6.11  | CHAIN             |
| 12   | ADT6.12  | ноок              |
| 13   | ADT6.13  | MAIN BEAM         |
| 14   | ADT6.14  | FLY NUT           |
| 15   | ADT6.15  | BEAM SUPPORT      |
| 16   | ADT6.16  | SCREW             |
| 17   | ADT6.17  | JOINT SLEEVE      |

| Item | Part No. | Description           |
|------|----------|-----------------------|
| 18   | ADT6.18  | JOINT SLEEVE          |
| 19   | ADT6.19  | RETAINING RING        |
| 20   | ADT6.20  | AXLE                  |
| 21   | ADT6.21  | RETAINING RING        |
| 22   | ADT6.22  | AXLE FOR THREADED ROD |
| 23   | ADT6.23  | PIN                   |
| 24   | ADT6.24  | BEARING               |
| 25   | ADT6.25  | AXLE                  |
| 26   | ADT6.26  | CASTLE NUT            |
| 27   | ADT6.27  | THREADED ROD          |
| 28   | ADT6.28  | MOVABLE STAND         |
| 29   | ADT6.29  | NUT                   |
| 30   | ADT6.30  | SCREW PLATE           |
| 31   | ADT6.31  | RUBBER PLATE          |
| 32   | ADT6.32  | ANGLE BLOCK           |
| 33   | ADT6.33  | SCREW                 |