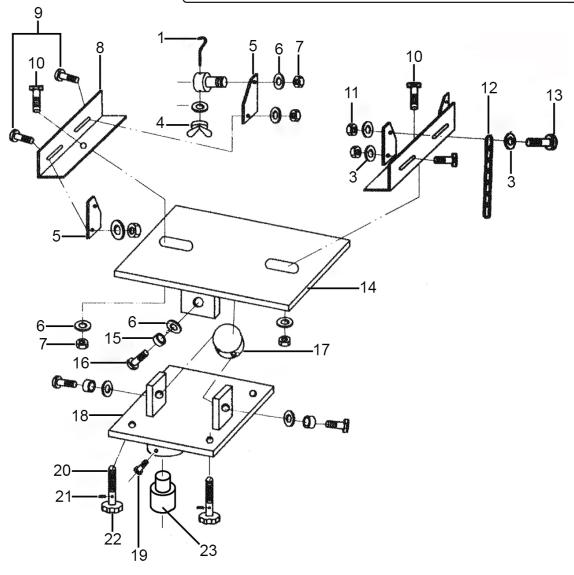

## Adjustable Gearbox Support 500kg Capacity for 300TR, 300TRQ, 600TR, 600TRQ

**Model No: ADT3** 

| Item | Part No. | Description                 |
|------|----------|-----------------------------|
| 1    | ADT3.01  | Hook Bolt                   |
| 3    | FWM8.S   | Flat Washer M8              |
| 4    | SN8.SW   | Wing Nut M8                 |
| 5    | ADT3.05  | Plate                       |
| 6    | FWM10.S  | Flat Washer M10             |
| 7    | SN10.S   | Steel Nut M10               |
| 8    | ADT3.08  | Bracket                     |
| 9    | SS1025.S | Hex Head Set Screw M10 X 25 |
| 10   | SS1035.S | Hex Head Set Screw M10 X 35 |
| 11   | SN8.S    | Steel Nut M8                |
| 12   | ADT3.12  | Chain                       |
| 13   | ADT3.13  | Bolt                        |

| Item | Part No.   | Description                       |
|------|------------|-----------------------------------|
| 14   | ADT3.14    | Saddle                            |
| 15   | ADT3.15    | Bush                              |
| 16   | SCB1025.SB | Socket Cap Bolt M10 x 25mm Black  |
| 17   | ADT3.17    | Connecting Plate                  |
| 18   | ADT3.18    | Bottom Plate                      |
| 19   | ADT3.19    | Screw                             |
| 20   | ADT3.20    | Adjustable Screw (c/w Spring Pin) |
| 21   | ADT3.21    | Spring Pin M3.2 X 25              |
| 22   | ADT3.22    | Grip                              |
| 23   | ADT3.23    | Adaptor 30mm (M) to 25mm(F)       |
|      | ADT3.02    | Screw (Not Shown)                 |