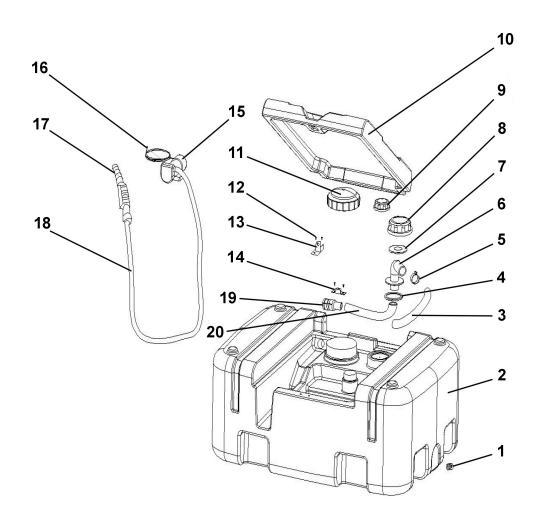

## Parts Information: Portable AdBlue Tank 200ltr 12V Model No: ADB200T

| Item | Part No.   | Description                  | Item | Part No.   | Description                               |
|------|------------|------------------------------|------|------------|-------------------------------------------|
| 1    | ADB200T.01 | Vent Plug                    | 11   | ADB200T.11 | Beathing Cap                              |
| 2    | ADB200T.02 | Tank 200ltr                  | 12   | MSP610.S   | Machine Screw Pan Head Phillips M6 x 10mm |
| 3    | ADB200T.03 | 3/4" Connection Hose         | 13   | ADB200T.13 | Nozzle Holder                             |
| 4    | ADB200T.04 | Lower Seal for Suction Elbow | 14   | ADB200T.14 | Tank Lid Lock Holder                      |
| 5    | ADB200T.05 | Hose Clip                    | 15   | ADB200T.15 | Electric Pump 12V                         |
| 6    | ADB200T.06 | Suction Elbow                | 16   | ADB200T.16 | Bracket for Electric Pump                 |
| 7    | ADB200T.07 | Upper Seal for Suction Elbow | 17   | ADB200T.17 | Automatic Fluid Nozzle                    |
| 8    | ADB200T.08 | Suction Cap                  | 18   | ADB200T.18 | Delivery Hose 4m                          |
| 9    | ADB200T.09 | Level Gauge                  | 19   | ADB200T.19 | Filter                                    |
| 10   | ADB200T.10 | Tank Lid                     | 20   | ADB200T.20 | Hose                                      |