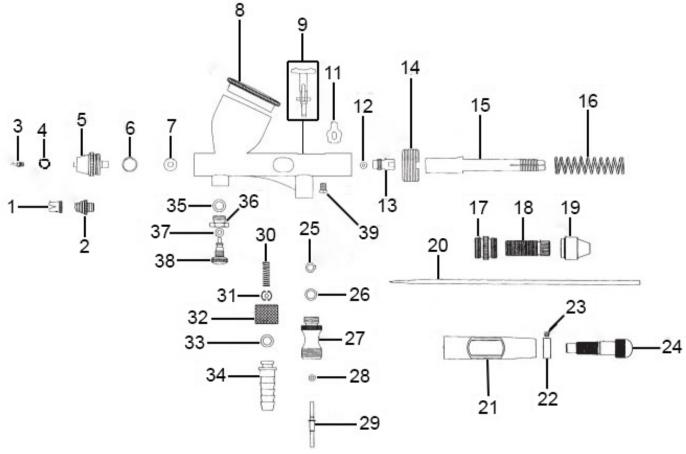

## **Gravity Feed Air Brush Kit Professional** Model No: AB933

| Item | Part No.  | Description           |
|------|-----------|-----------------------|
| 1    | AB933.01  | Needle Cap            |
| 2    | AB933.02  | Nozzle Cap            |
| 3    | AB933.03  | Nozzle                |
| 4    | AB933.04  | O-Ring                |
| 5    | AB933.05  | Air Cap Body          |
| 6    | AB9321.04 | O-Ring                |
| 7    | AB933.07  | O-Ring                |
| 8    | AB933.08  | Lid                   |
| 9    | AB933.09  | Lever & Plug Assembly |
| 11   | AB933.11  | Lever Guide           |
| 12   | AB933.12  | White Plastic Seal    |
| 13   | AB933.13  | Needle Guide          |
| 14   | AB933.14  | Stopper               |
| 15   | AB933.15  | Needle Guide          |
| 16   | AB933.16  | Spring                |
| 17   | AB933.17  | Link                  |
| 18   | AB933.18  | Spring Case           |
| 19   | AB933.19  | Nut                   |
| 20   | AB933.20  | Needle                |

| Item | Part No.    | Description        |
|------|-------------|--------------------|
| 21   | AB933.21    | Handle             |
| 22   | AB933.22    | Bush               |
| 23   | AB933.23    | Grub Screw         |
| 24   | AB933.24    | Adjusting Screw    |
| 25   | AB933.25    | O-Ring             |
| 26   | AB933.26    | O-Ring             |
| 27   | AB933.27    | Valve Body         |
| 28   | AB933.28    | O-Ring             |
| 29   | AB933.29    | Valve Rod          |
| 30   | AB933.30    | Valve Spring       |
| 31   | AB933.31    | Valve Screw        |
| 32   | AB933.32    | Hose Connector Nut |
| 33   | SA77S.V4-19 | O-Ring             |
| 34   | AB933.34    | Hose Connector     |
| 35   | AB933.35    | O-Ring             |
| 36   | AB933.36    | Set Screw          |
| 37   | AB933.37    | O-Ring             |
| 38   | AB933.38    | Adjuster           |
| 39   | AB933.39    | Screw              |