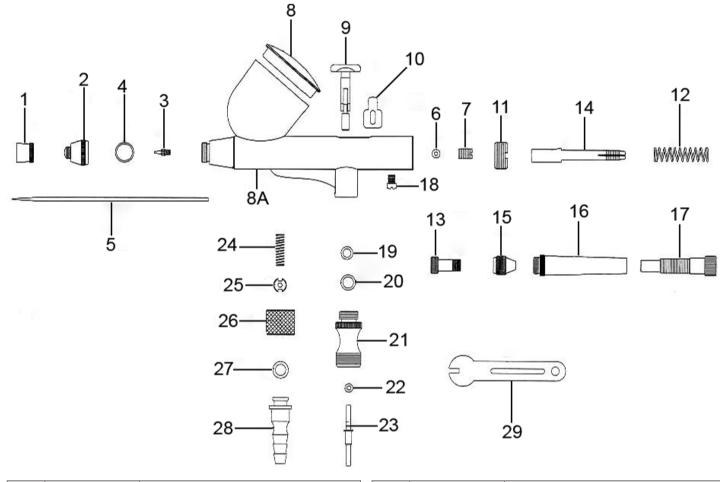

## Parts Information: Air Brush Kit Gravity Feed Model No: AB9321

| Item | Part No.   | Description            |
|------|------------|------------------------|
| 1    | AB9321.01  | Needle Cap             |
| 2    | AB9321.02  | Nozzle Cap             |
| 3    | AB9321.03  | Nozzle                 |
| 4    | AB9321.04  | O-Ring                 |
| 5    | AB9321.05  | Needle                 |
| 6    | AB9321.06  | Seal Ring              |
| 7    | AB9321.07  | Needle Guide (A)       |
| 8    | AB9321.08  | Cup Lid                |
| 8A   | AB9321.08A | Body                   |
| 9    | AB9321.09  | Lever                  |
| 10   | AB9321.10  | Lever Guide            |
| 11   | AB9321.11  | Stopper                |
| 12   | AB9321.12  | Spring                 |
| 13   | AB9321.13  | Needle Fixing Screw    |
| 14   | AB9321.14  | Needle Guide (B)       |
| 15   | AB9321.15  | Valve Screw            |
| 16   | AB9321.16  | Needle Cover           |
| 17   | AB9321.17  | Needle Adjuster Sleeve |

| Item | Part No.    | Description                     |
|------|-------------|---------------------------------|
| 18   | AB9321.18   | Guide Screw                     |
| 19   | AB9321.19   | O-Ring                          |
| 20   | AB9321.20   | O-Ring                          |
| 21   | AB9321.21   | Valve Body                      |
| 22   | AB9321.22   | O-Ring                          |
| 23   | AB9321.23   | Valve Rod                       |
| 24   | AB9321.24   | Valve Spring                    |
| 25   | AB9321.25   | Valve Screw                     |
| 26   | AB9321.26   | Connector Nut                   |
| 27   | SA77S.V4-19 | O-Ring                          |
| 28   | AB9321.28   | Hose Connector                  |
| 29   | AB9321.29   | Adjustment Spanner              |
|      | AB9321.30   | Air Hose (Not Shown)            |
|      | AK451DX.21  | Brass Coupling (Not Shown)      |
|      | AB9321.31   | Replacement Needles (Not Shown) |
|      | AB9321.32   | Pipette (Not Shown)             |
|      | AB9321.33   | Bottle (Pair) (Not Shown)       |