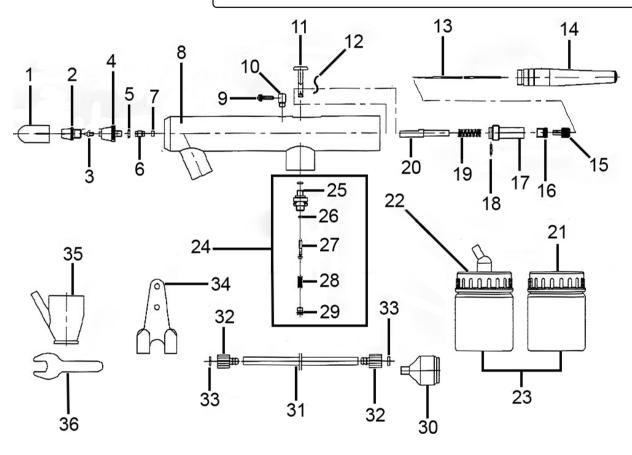

## Parts Information: Air Brush Kit Professional without Propellant Model No: AB932.V2

| Item | Part No.    | Description          |
|------|-------------|----------------------|
| 1    | AB932.V2-01 | Air Cap              |
| 2    | AB932.V2-02 | Fixing Nut           |
| 3    | AB932.V2-03 | Fluid Tip            |
| 4    | AB932.V2-04 | Nozzle Set           |
| 5    | AB932.V2-05 | O-Ring               |
| 6    | AB932.V2-06 | Direction Screw      |
| 7    | AB932.V2-07 | Washer               |
| 8    | AB932.V2-08 | Air Brush Body       |
| 9    | AB932.V2-09 | Air Adjustment Screw |
| 10   | AB932.V2-10 | Set Screw            |
| 11   | AB932.V2-11 | Trigger              |
| 12   | AB932.V2-12 | Lever                |
| 13   | AB932.V2-13 | Fluid Needle         |
| 14   | AB932.V2-14 | Back Casing          |
| 15   | AB932.V2-15 | Fixing Screw         |
| 16   | AB932.V2-16 | Screw Sleeve         |
| 17   | AB932.V2-17 | Needle Guide         |
| 18   | AB932.V2-18 | Spring Lever         |
| 19   | AB932.V2-19 | Needle Spring        |

| Item | Part No.    | Description                                 |
|------|-------------|---------------------------------------------|
| 20   | AB932.V2-20 | Spring Core                                 |
| 21   | AB932.V2-21 | Jar Cover (A)                               |
| 22   | AB932.V2-22 | Jar Cover with Nozzle (B)                   |
| 23   | AB932.V2-23 | Paint Jar                                   |
| 24   | AB932.V2-24 | Valve Assy, Parts 24-29                     |
| 25   | AB932.V2-25 | Connection, Air Inlet                       |
| 26   | AB932.V2-26 | O-Ring                                      |
| 27   | AB932.V2-27 | Air Inlet Valve                             |
| 28   | AB932.V2-28 | Air Valve Spring                            |
| 29   | AB932.V2-29 | Snap Retainer                               |
| 30   | AB932.V2-30 | Air Hose Adaptor                            |
| 31   | AB932.V2-31 | Tube                                        |
| 32   | AB932.V2-32 | Needle Tube                                 |
| 33   | AB932.V2-33 | O-Ring                                      |
| 34   | AB932.V2-34 | Hook                                        |
| 35   | AB932.V2-35 | Paint Cup                                   |
| 36   | AB932.V2-36 | Wrench                                      |
|      | AB932.V4-30 | Paint Jar (c/w Lid with Nozzle) (Not Shown) |