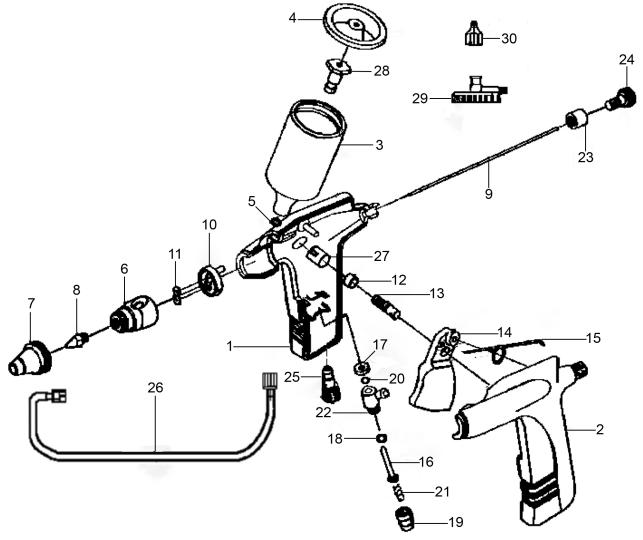

## Parts Information: Air Brush Kit without Propellant Model No: AB931

| Item | Part No.    | Description      |
|------|-------------|------------------|
| 1    | AB931/01    | Housing, Right   |
| 2    | AB931/02    | Housing, Left    |
| 3    | AB931/03    | Gravity Cup      |
| 4    | AB931/04    | Cap,Gravity Gun  |
| 5    | SA912.V2-04 | O-Ring           |
| 6    | AB931/06    | Seat, Nozzle     |
| 7    | AB931/07    | Fluid Cap        |
| 8    | AB931/08    | Nozzle, 0.30mm   |
| 9    | AB931/09    | Needle           |
| 10   | AB931/10    | Cap, Nozzle Seat |
| 11   | AB931/11    | O-Ring           |
| 12   | AB931/12    | Bush             |
| 13   | AB931/13    | Screw            |
| 14   | AB931/14    | Trigger          |
| 15   | AB931/15    | Spring, Trigger  |
| 16   | AB931/16    | Plunger          |

| Item | Part No.    | Description                  |
|------|-------------|------------------------------|
| 17   | AB931/17    | Сар                          |
| 18   | AB931/18    | O-Ring                       |
| 19   | AB931/19    | Сар                          |
| 20   | AB931/20    | O-Ring                       |
| 21   | AB931/21    | Spring, Plunger              |
| 22   | AB931/22    | Housing, Valve               |
| 23   | AB931/23    | Сар                          |
| 24   | AB931/24    | Screw                        |
| 25   | AB931/25    | Inlet                        |
| 26   | AB930/19    | Air Hose, 5ft. With Coupling |
| 27   | AB931/27    | Nut, Adjustment Screw        |
| 28   | AB931/28    | Fluid Inlet Screw            |
| 29   | AB930/11    | Regulator Valve/Cap          |
| 30   | AB931.V2-07 | Air Hose Adaptor             |
|      | AB931/25-1  | Special Nut (Not Shown)      |