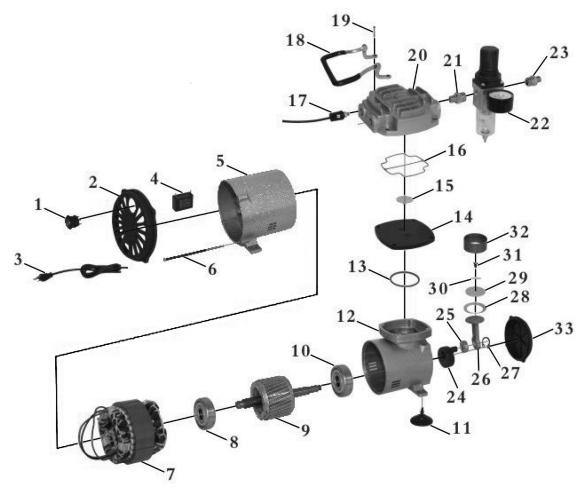

## Mini Air Brush Compressor Model No: AB900.V3

| Item | Part No.    | Description     |
|------|-------------|-----------------|
| 1    | AB900.V3-01 | POWER SWITCH    |
| 2    | AB900.V3-02 | FRONT COVER     |
| 3    | AB900.V3-03 | PLUG+WIRE       |
| 4    | AB900.V3-04 | CAPACITOR       |
| 5    | AB900.V3-05 | REAR BODY       |
| 6    | AB900.V3-06 | SCREW           |
| 7    | AB900.V3-07 | STATOR          |
| 8    | AB900.V3-08 | BEARING         |
| 9    | AB900.V3-09 | ROTOR           |
| 10   | AB900.V3-10 | BEARING         |
| 11   | AB900.V3-11 | RUBBER FOOT     |
| 12   | AB900.V3-12 | FRONT HOUSING   |
| 13   | AB900.V3-13 | O-RING          |
| 14   | AB900.V3-14 | SEAL PLATE      |
| 15   | AB900.V3-15 | O-RING          |
| 16   | AB900.V3-16 | SEAL            |
| 17   | AB900.V3-17 | PRESSURE SWITCH |

| Item | Part No.    | Description                |
|------|-------------|----------------------------|
| 18   | AB900.V3-18 | HANDLE                     |
| 19   | AB900.V3-19 | SCREW                      |
| 20   | AB900.V3-20 | CYLINDER COVER             |
| 21   | AB900.V3-21 | CONNECTOR                  |
| 22   | AB900.V3-22 | AIR FILTER REGULATOR       |
| 23   | AB900.V3-23 | CONNECTOR                  |
| 24   | AB900.V3-26 | PISTON (c/w COUNTERWEIGHT) |
| 25   | AB900.V3-25 | BEARING                    |
| 26   | AB900.V3-26 | PISTON (c/w COUNTERWEIGHT) |
| 27   | AB900.V3-27 | SNAP RING                  |
| 28   | AB900.V3-28 | PISTON GASKET              |
| 29   | AB900.V3-29 | PISTON PLATE               |
| 30   | AB900.V3-30 | VALVE PLATE                |
| 31   | AB900.V3-31 | SCREW                      |
| 32   | AB900.V3-32 | PISTON HOUSING             |
| 33   | AB900.V3-33 | FRONT PLATE                |