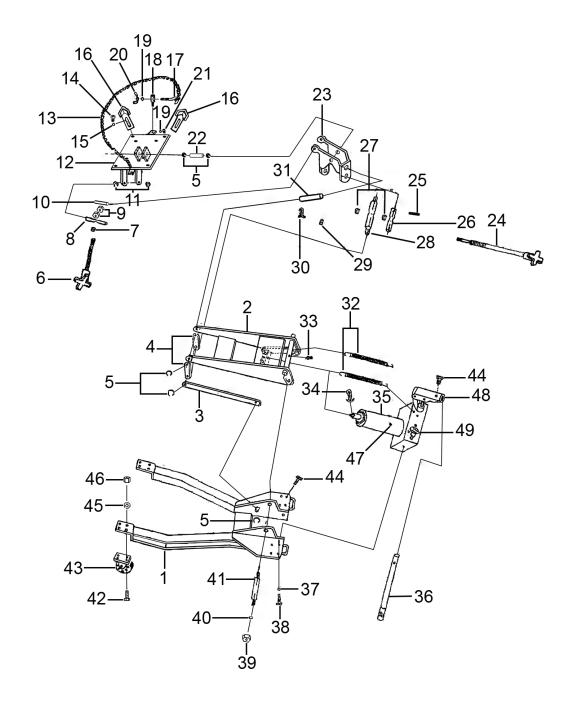

## Parts Information:

## **Transmission Jack 0.8tonne Floor Model No: 800CEW**

| Item | Part No.    | Description                       |
|------|-------------|-----------------------------------|
| 1    | 800CEW.01   | Main Frame                        |
| 2    | 800CEW.02   | Lift Arm                          |
| 3    | 800CEW.03   | Lift Arm Strap                    |
| 4    | 800CEW.04   | Front Link                        |
| 5    | 800CEW.05   | External Circlip                  |
| 6    | 800CEW.06   | Adjustable Screw c/w Knob (Side)  |
| 7    | 800CEW.07   | Spacer                            |
| 8    | 800CEW.08   | Side Pivot (Front)                |
| 9    | SN12.S      | Steel Nut M12                     |
| 10   | 800CEW.10   | Side Pivot (Rear)                 |
| 11   | 604/RJ10N   | External Circlip                  |
| 12   | 800CEW.12   | Saddle Assembly                   |
| 13   | 800CEW.13   | Chain Kit                         |
| 14   | 800CEW.14   | Hex Bolt M10 x 20                 |
| 15   | 800CEW.15   | Washer                            |
| 16   | 800CEW.16   | Finger                            |
| 17   | 800CEW.17   | Hook                              |
| 18   | 800CEW.18   | Stud                              |
| 19   | 800CEW.19   | Washer                            |
| 20   | 800CEW.20   | Wing Nut                          |
| 21   | SN8.S       | Steel Nut M8                      |
| 22   | 800CEW.22   | Side Pivot Shaft                  |
| 23   | 800CEW.23   | Saddle Support Ass'y              |
| 24   | 800CEW.24   | Adjustable Screw c/w Knob (Front) |
| 25   | SA291.V3-43 | Spring Pin M4 X 30                |

| Item | Part No.  | Description                  |
|------|-----------|------------------------------|
| 26   | 800CEW.26 | Forward Pivot (Front)        |
| 27   | B/51101   | Bearing Race 51101           |
| 28   | 800CEW.28 | Forward Pivot (Rear)         |
| 29   | 800CEW.29 | Channel Nut                  |
| 30   | 800CEW.30 | Cotter Pin                   |
| 31   | 800CEW.31 | Forward Pivot Shaft          |
| 32   | 800CEW.32 | Return Spring                |
| 33   | GNM19S    | Grease Nipple Str 6 x 1.00mm |
| 34   | 800CEW.34 | Cotter Pin                   |
| 35   | 800CEW.35 | Hydraulic Unit               |
| 36   | 800CEW.36 | Handle                       |
| 37   | SWM12.S   | Spring Washer M12            |
| 38   | SS1235.S  | Hex Head Set Screw M12 X 35  |
| 39   | 800CEW.39 | Hex Nut                      |
| 40   | FWM16.S   | Flat Washer M16              |
| 41   | 800CEW.41 | Lift Arm Pivot Pin           |
| 42   | SS825.S   | Hex Head Set Screw M8 X 25   |
| 43   | 800CEW.43 | Wheel, Swivel Castor         |
| 44   | SS820.S   | Hex Head Set Screw M8 X 20   |
| 45   | FWM8.S    | Flat Washer M8               |
| 46   | NLN8.S    | Nyloc Nut M8                 |
| 47   | 800CEW.47 | Seal                         |
| 48   | 800CEW.48 | Socket                       |
| 49   | 800CEW.49 | Release Valve                |