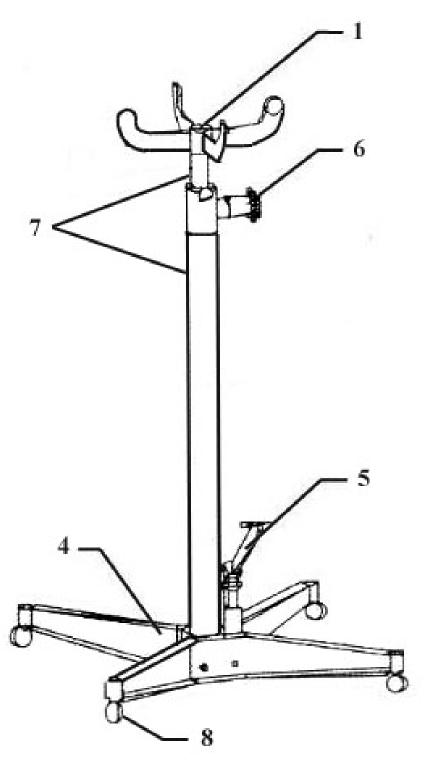

## **Transmission Jack 0.5tonne Vertical Model No: 500ETJ**

| Item | Part No.  | Description        |
|------|-----------|--------------------|
| 1    | 500ETJ-01 | SADDLE             |
| 4    | 500ETJ-04 | WHEEL FRAME        |
| 5    | 500ETJ-05 | FOOT OPERATED PUMP |
| 6    | 500ETJ-06 | HANDWHEEL          |

| Item | Part No.  | Description                                  |
|------|-----------|----------------------------------------------|
| 7    | 500ETJ-07 | HYDRAULIC UNIT, COMPLETE                     |
| 8    | 500ETJ-08 | WHEEL,CASTOR,(THREAD M12X25)<br>(75x10x29x10 |
|      | 500ETJ-09 | WHEEL FRAME BOLT (NOT SHOWN)                 |