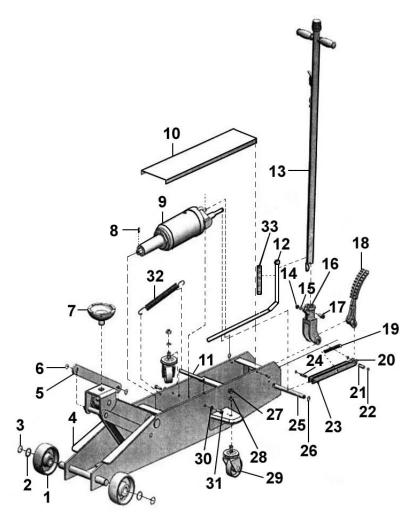

## Trolley Jack 5tonne Long Reach Model No: 5001.V4

| Item | Part No.   | Description                      |
|------|------------|----------------------------------|
| 1    | 5001.V4-01 | Front Wheel                      |
| 2    | FWM18.S    | Flat Washer M18 Zinc             |
| 3    | 5001.V4-03 | Ext Circlip                      |
| 4    | 5001.V4-04 | Frame                            |
| 5    | 5001.V4-05 | Link Rod                         |
| 6    | 5001.V4-06 | Ext Circlip 20.0mm ID.           |
| 7    | 5001.V4-07 | Saddle                           |
| 8    | GSM820.S   | Grub Screw M8x20 (Single)        |
| 9    | 5001.V4-09 | Oil Cylinder Assembly            |
| 10   | 5001.V4-10 | Storage Tray                     |
| 11   | 5001.V4-11 | Support Rod                      |
| 12   | 5001.V4-12 | Universal Joint                  |
| 13   | 5001.V4-13 | Handle                           |
| 14   | SN10.S     | Steel Nut M10 Zinc               |
| 15   | FWM10.S    | Flat Washer M10 Zinc             |
| 16   | 5001.V4-16 | Handle Socket                    |
| 17   | SS1035.S   | Hex Head Set Screw M10 X 35 Zinc |

| Item | Part No.   | Description                             |
|------|------------|-----------------------------------------|
| 18   | 5001.V4-18 | Foot Pedal                              |
| 19   | 5001.V4-19 | Pull Spring for Pump                    |
| 20   | 5001.V4-20 | Connection Bar                          |
| 21   | 5001.V4-21 | Foot Pedal Pin                          |
| 22   | 5001.V4-22 | Ext Circlip 12.0mm ID.                  |
| 23   | 5001.V4-23 | Ext Circlip 10.0mm ID.                  |
| 24   | 5001.V4-24 | Split Pin                               |
| 25   | 5001.V4-25 | Shaft                                   |
| 26   | 5001.V4-26 | Ext Circlip 18.0mm ID.                  |
| 27   | SN10.S     | Steel Nut M10 Zinc                      |
| 28   | SWM10.S    | Spring Washer M10 Zinc                  |
| 29   | 5001.V4-29 | Rear Wheel                              |
| 30   | FWM10.S    | Flat Washer M10 Zinc                    |
| 31   | SS1025.S   | Hex Head Set Screw M10 X 25 Zinc        |
| 32   | 5001.V4-32 | Pull Spring                             |
| 33   | 5001.V4-33 | Spring                                  |
|      | 5001.V4-RK | Repair Kit for Oil Cylinder (Not Shown) |