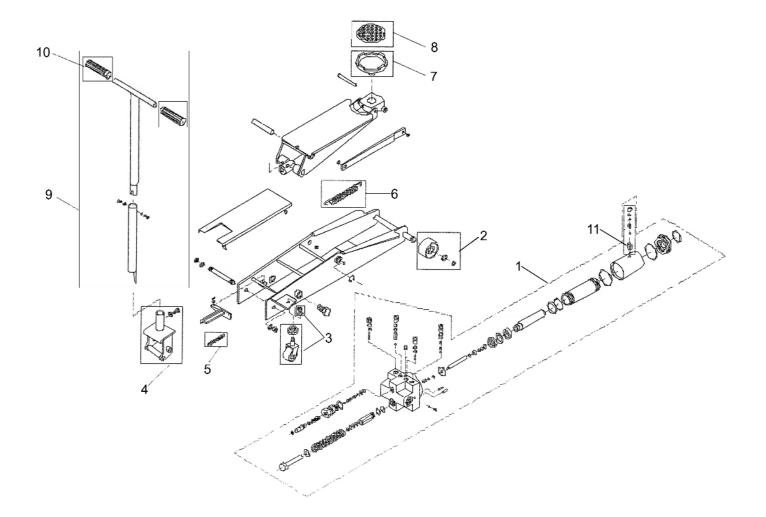

## Parts Information: Trolley Jack 5tonne Long Reach Rocket Lift Model No: 5000LQ

| Item | Part No.  | Description                      |
|------|-----------|----------------------------------|
| 1    | 5000LQ-01 | Hydraulic power unit             |
| 2    | 5000LQ-02 | Wheel,front fixed (111x28x55)    |
| 3    | 5000LQ-03 | Wheel, rear castor (70x10x32x95) |
| 4    | 3000LQ-04 | Handle fork                      |
| 5    | 5000LQ-05 | Spring set                       |
| 6    | 5000LQ-06 | Extension spring                 |

| Item | Part No.   | Description            |
|------|------------|------------------------|
| 7    | 5000LQ-07  | Saddle                 |
| 8    | 10000LQ-05 | Rubber pad             |
| 9    | 3000LQ-09  | Handle ass'y           |
| 10   | 3000LQ-10  | Handle grip            |
| 11   | 2000LQ-11  | Air vent valve         |
|      | 5000LQ-14  | Repair kit (NOT SHOWN) |