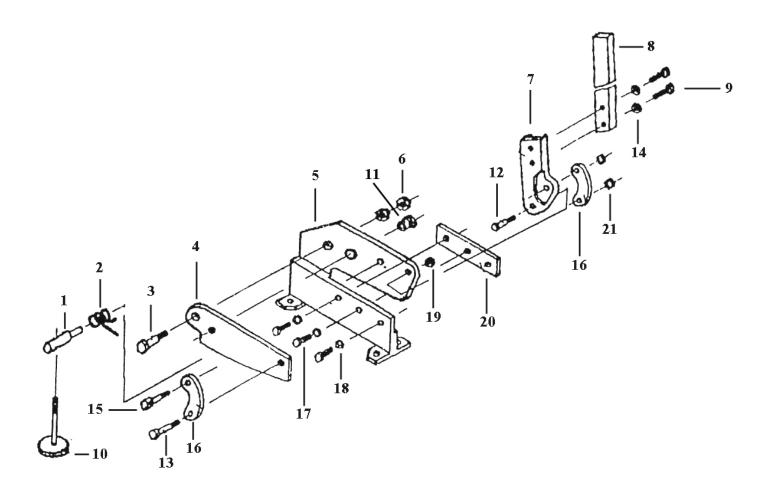

## **Metal Cutting Shears 6mm Capacity 13mm**

Model No: 3S/6R.V2

| Item | Part No.    | Description                           |
|------|-------------|---------------------------------------|
| 1    | 3S/4R.V2-01 | Shaft                                 |
| 2    | 3S/4R.V2-02 | Spring                                |
| 3    | 3S.6R.V2-03 | Bolt M14x50                           |
| 4    | 3S/6R.V2-04 | Upper Blade                           |
| 5    | 3S/6R.V2-05 | Body                                  |
| 6    | 3S/4R.V2-06 | Nut                                   |
| 7    | 3S/4R.V2-07 | Lever                                 |
| 8    | 3S/6R.V2-08 | Handle 1000x40x25mm (Inc Rubber Grip) |
| 9    | 3S/4R.V2-09 | Screw                                 |
| 10   | 3S/6R.V2-10 | Disc (94mm Thread)                    |
| 11   | 3S/4R.V2-11 | Sleeve                                |
| 12   | 3S/4R.V2-12 | Screw                                 |

| Item | Part No.    | Description                       |
|------|-------------|-----------------------------------|
|      | 3S.6R.V2-12 | Bolt M8x45 Fine Pitch (NOT SHOWN) |
| 13   | 3S/4R.V2-13 | Screw                             |
|      | 3S.6R.V2-13 | Bolt M8x44 (NOT SHOWN)            |
| 14   | FWM10.S     | Flat Washer M10 Single            |
| 15   | 3S/4R.V2-15 | Screw                             |
|      | 3S.6R.V2-15 | Bolt M8x47 (NOT SHOWN)            |
| 16   | 3S/4R.V2-16 | Linkage                           |
| 17   | 3S/4R.V2-17 | Screw                             |
| 18   | 3S/4R.V2-18 | Washer                            |
| 19   | 3S/4R.V2-19 | Nut                               |
| 20   | 3S/6R.V2-20 | Lower Blade                       |
| 21   | 3S/4R.V2-21 | 5/16 unf Half Nut Black           |