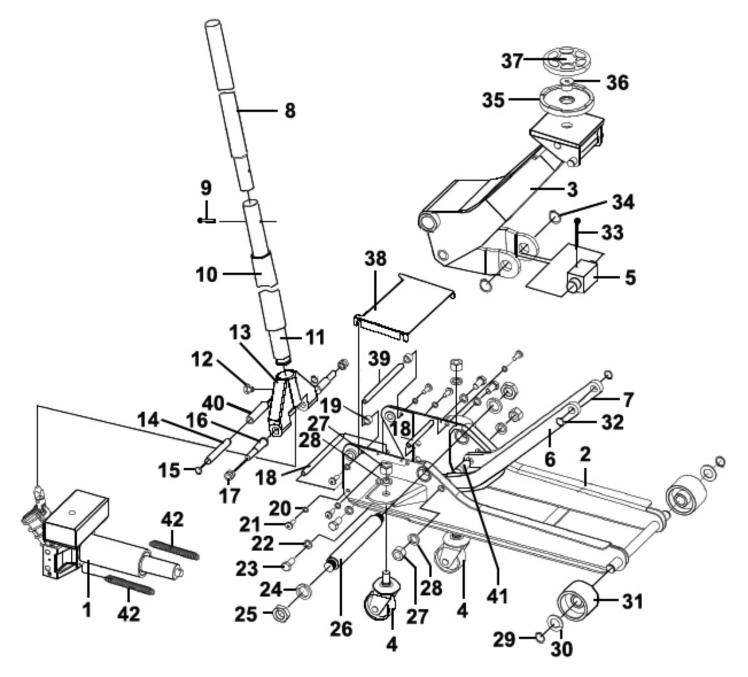

## **Low Entry Trolley Jacks with Rocket Lift** Model No: 2750LE

| Item | Part No.  | Description                       |
|------|-----------|-----------------------------------|
| 1    | 3250LE.01 | Hydraulic Unit Ass'y              |
| 2    | 2750LE.02 | Frame Body                        |
| 3    | 2750LE.03 | Lifting Arm                       |
| 4    | 3250LE.04 | Wheel, Swivel Castor, Single Bolt |
| 5    | 3250LE.05 | Connecting BlocK                  |
| 6    | 2750LE.06 | Link Rod, Right                   |
| 7    | 2750LE.07 | Link Rod, Left                    |
| 8    | 3250LE.08 | Handle, Upper                     |
| 9    | 3250LE.09 | Hex Head Set Screw M6x35          |

| Item | Part No.  | Description                          |
|------|-----------|--------------------------------------|
| 10   | 3250LE.10 | Handle, Cover                        |
| 11   | 3250LE.11 | Lower Jack Handle (17mm Square Hole) |
| 12   | 3250LE.12 | Handle Socket Screw(M10)             |
| 13   | 3250LE.13 | Handle Socket                        |
| 14   | 3250LE.14 | Roller Pin                           |
| 15   | RE231.05  | Ext Circlip 12.8mm OD                |
| 16   | 3250LE.16 | Handle Socket Pin                    |
| 17   | NLN14.S   | Nyloc Nut M14 Zinc                   |
| 18   | 3250LE.18 | Handle Limiting Bar                  |

## **Low Entry Trolley Jacks with Rocket Lift** Model No: 2750LE

| Item | Part No.  | Description                      |
|------|-----------|----------------------------------|
| 19   | 3250LE.19 | Bushing                          |
| 20   | SWM8.S    | Spring Washer M8 Zinc            |
| 21   | BHSS816.S | Button Hd Socket Screw M8x16     |
| 22   | SWM12.S   | Spring Washer M12 Zinc           |
| 23   | SS1225.S  | Hex Head Set Screw M12 X 25 Zinc |
| 24   | 3250LE.24 | Spring Washer                    |
| 25   | 3250LE.25 | Nut                              |
| 26   | 3250LE.26 | Shaft                            |
| 27   | SN16.S    | Steel Nut M16 Zinc               |
| 28   | SWM16.SB  | Spring Washer M16 Black          |
| 29   | 3250LE.29 | External Circlip 17.4mm ID       |
| 30   | 3250LE.30 | Washer M20 Thin                  |

| Item | Part No.  | Description                          |
|------|-----------|--------------------------------------|
| 31   | 3250LE.31 | Wheel, Front, Fixed (D:73 W:48 B:20) |
| 32   | 3250LE.32 | External Circlip 13.7mm ID           |
| 33   | 3250LE.33 | Cotter Pin M2.6 x 50                 |
| 34   | 2500LE.19 | External Circlip 28.00mm ID          |
| 35   | 3250LE.35 | Saddle                               |
| 36   | 3250LE.26 | Shaft                                |
| 37   | 3250LE.37 | Saddle Pad                           |
| 38   | 3250LE.38 | Cover Plate                          |
| 39   | 3250LE.39 | Handle Limiting Bar (Short)          |
| 40   | 3250LE.40 | Roller                               |
| 41   | 3250LE.41 | Adjusting Screw                      |
| 42   | 3250LE.42 | Return Spring 15mm Dia. x 140mm Long |