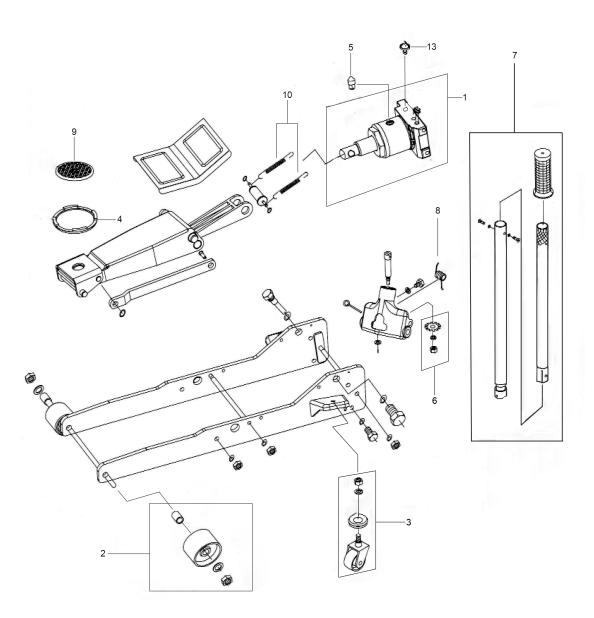

## Parts Information: Trolley Jack 2tonne Low Entry Super Rocket Lift Model No: 2000LEQ

| Item | Part No.   | Description               |
|------|------------|---------------------------|
| 1    | 2000LEQ-01 | Power Unit                |
| 2    | 2000LEQ-02 | Wheel, Front Fixed        |
| 3    | 2000LEQ-03 | Wheel, Rear Swivel Castor |
| 4    | 2000LEQ-04 | Saddle                    |
| 5    | 2000LEQ-05 | Oil Filler Plug           |
| 6    | 2000LEQ-06 | Release Valve Gear        |

| Item | Part No.    | Description            |
|------|-------------|------------------------|
| 7    | 3200CXQP-06 | Handle Ass'y           |
| 8    | 2000LEQ-08  | Spring                 |
| 9    | JP02        | Safety Rubber Jack Pad |
| 10   | 2000LEQ-10  | Extension Spring       |
| 13   | 2000LEQ-13  | Release Valve          |
|      | 2000LEQ-12  | Repair Kit (Not Shown) |