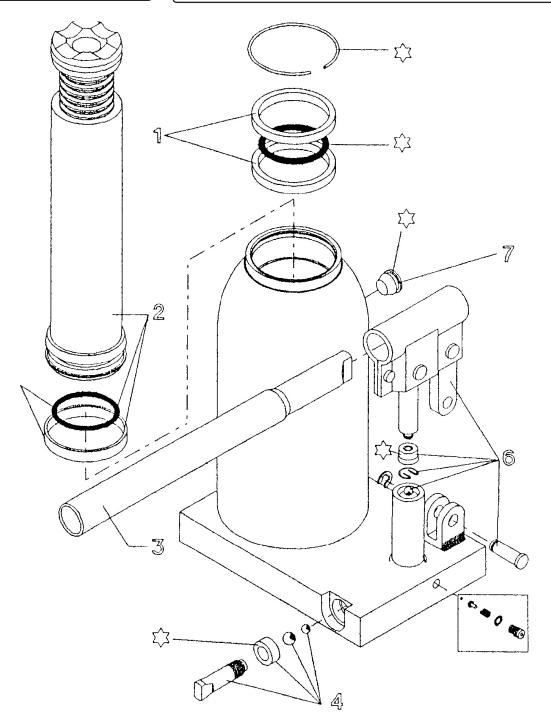

## **Bottle Jack 3.5tonne Model No: 16HM**

| Item | Part No.      | Description                    |
|------|---------------|--------------------------------|
| 1    | MG-3/1102     | Ring                           |
| 2    | MG-3/C14      | Main piston                    |
| 3    | MG-2/C21      | Handle                         |
| 4    | MG-2/1125     | Release valve                  |
| 6    | MG-2/C7       | Handle socket comes with screw |
| 7    | ME-12001/1139 | Filler plug                    |
| *    | RMG-3A        | Repair kit                     |

| Item | Part No.  | Description                         |
|------|-----------|-------------------------------------|
|      | 112/OV    | Overload valve assembly (NOT SHOWN) |
|      | 13-16HM/B | Pump plunger (NOT SHOWN)            |
|      | 15HM/1108 | Saddle 15hm/16hm (NOT SHOWN)        |
|      | 16HM/A    | Ram assembly (NOT SHOWN)            |
|      | 16HM/RK   | Repair kit 3.5 tons (NOT SHOWN)     |
|      | HM/C      | Plunger retaining ass'y (NOT SHOWN) |