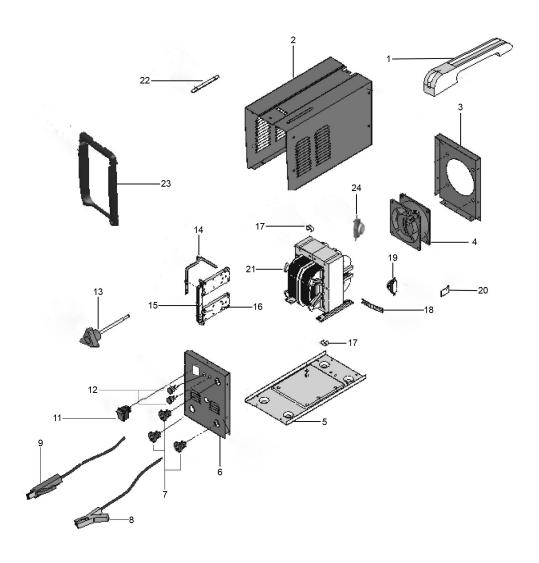

## Parts Information:

## Arc Welder 160Amp with Acessory Kit Model No: 160XT.V2

| Item | Part No.   | Description            |
|------|------------|------------------------|
| 1    | SMIG140.27 | Handle Frame           |
| 2    | 160XT.02   | Case                   |
| 3    | 140XT.03   | Back Panel             |
| 4    | 140XT.04   | Fan                    |
| 5    | 140XT.05   | Bottom Panel           |
| 6    | 160XT.06   | Front Panel            |
| 7    | 250XTD.28  | Cable Holder           |
| 8    | 140XT.08   | Work Clamp             |
| 9    | 140XT.09   | Electrode Holder Cable |
| 10   | 140XT.11   | Switch, Rocker (Red)   |
| 11   | 140XT.12   | Indicator              |
| 12   | 140XT.13   | Hand Wheel             |

| Item | Part No.    | Description                            |
|------|-------------|----------------------------------------|
| 13   | 140XT.14    | Pointer                                |
| 14   | 140XT.15    | Shunt Bracket                          |
| 15   | 140XT.16    | Shunt                                  |
| 16   | 140XT.17    | Clip                                   |
| 17   | 140XT.18    | Lead Screw Pin                         |
| 18   | 140XT.19    | Heat Relay                             |
| 19   | 140XT.20    | Heat Conductor                         |
| 20   | 160XT.21    | Transformer                            |
| 21   | 140XT.22    | Transparent Plate                      |
| 22   | 140XT.23    | Frame                                  |
| 23   | 140XT.V2-24 | Heat Relay                             |
|      | 140XT.24    | Chipping Hammer/Wire Brush (Not Shown) |