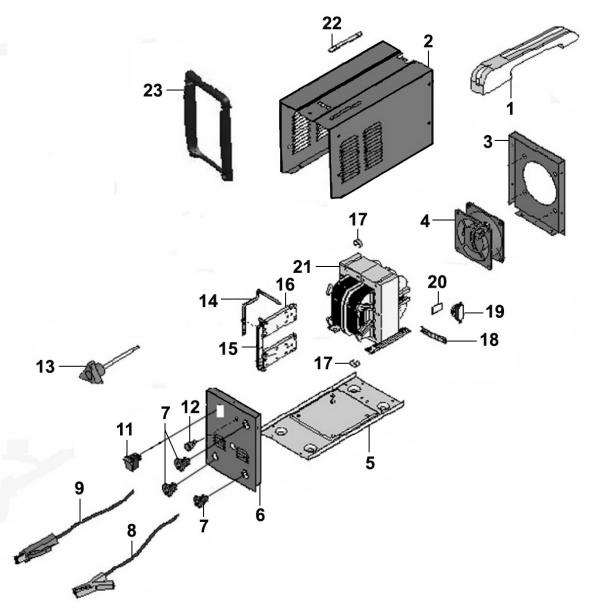

## Parts Information: Arc Welder 160A with Accessory Kit Model No: 160XT

| Item | Part No.   | Description                                |
|------|------------|--------------------------------------------|
| 1    | SMIG140.27 | Handle Frame                               |
| 2    | 160XT.02   | Case                                       |
| 3    | 140XT.03   | Back Panel                                 |
| 4    | 140XT.04   | Fan                                        |
| 5    | 140XT.05   | Bottom Panel                               |
| 6    | 160XT.06   | Front Panel                                |
| 7    | 250XTD.28  | Cable Holder                               |
| 8    | 140XT.08   | Work Clamp                                 |
| 9    | 140XT.09   | Electrode Holder Cable                     |
| 11   | 140XT.11   | Switch, Rocker(Red) - T125 - 16(4)A / 250V |
| 12   | 140XT.12   | Indicator                                  |
| 13   | 140XT.13   | Hand Wheel                                 |

| Item | Part No. | Description                            |
|------|----------|----------------------------------------|
| 14   | 140XT.14 | Pointer                                |
| 15   | 140XT.15 | Shunt Bracket                          |
| 16   | 140XT.16 | Shunt                                  |
| 17   | 140XT.17 | Clip                                   |
| 18   | 140XT.18 | Lead Screw Pin                         |
| 19   | 140XT.19 | Heat Relay                             |
| 20   | 140XT.20 | Heat Conductor                         |
| 21   | 160XT.21 | Transformer                            |
| 22   | 140XT.22 | Transparent Plate                      |
| 23   | 140XT.23 | Frame                                  |
|      | 140XT.24 | Chipping Hammer/Wire Brush (Not Shown) |