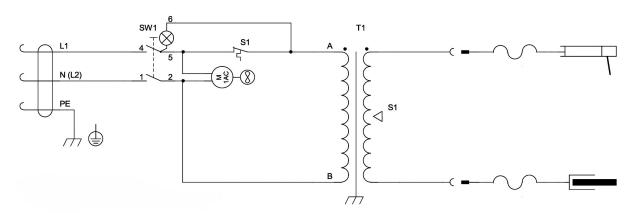

## WIRING DIAGRAM

| Item | Part No.   | Description                                 |
|------|------------|---------------------------------------------|
| 1    | CC10/1     | 10mm COPPER CABLE PER METRE                 |
| 2    | 120.121258 | THERMOSTAT                                  |
| 3    | 120/122752 | SWITCH, ROCKER ILLUMINATED                  |
| 4    | MC3CX1.5   | MAINS CABLE BLK, 3 CORE, 1.5MM2             |
| 5    | 120/152080 | MOTOR, ELECTROFAN                           |
| 6    | 120.169513 | TRANSFORMER                                 |
| 7    | 120/312025 | BLADE, FAN                                  |
| 8    | 120/313015 | REEL HANDWHEEL                              |
| 9    | 120/322063 | TRANSPARENT PLATE                           |
| 10   | 120.322112 | BUSHING                                     |
| 11   | 120.322488 | REGULATION INDICATOR (NEW VERSION -<br>PLAS |
| 12   | 120.322675 | FRAME                                       |
| 13   | 120.322676 | HANDLE                                      |
| 14   | 120.322681 | CAP FOR HANDLE                              |