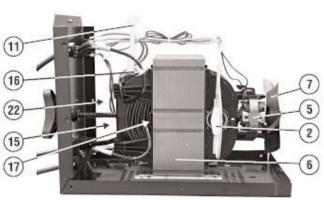

## WIRING DIAGRAM

| Item | Part No.   | Description                                 |
|------|------------|---------------------------------------------|
| 1    | CC10/1     | 10mm COPPER CABLE PER METRE                 |
| 2    | 120.121258 | THERMOSTAT                                  |
| 3    | 120/122752 | SWITCH, ROCKER ILLUMINATED                  |
| 4    | MC3CX1.5   | MAINS CABLE BLK, 3 CORE, 1.5MM2             |
| 5    | 120/152080 | MOTOR, ELECTROFAN                           |
| 6    | 120.169513 | TRANSFORMER                                 |
| 7    | 120/312025 | BLADE, FAN                                  |
| 8    | 120/313015 | REEL HANDWHEEL                              |
| 9    | 120/322063 | TRANSPARENT PLATE                           |
| 10   | 120.322112 | BUSHING                                     |
| 11   | 120.322488 | REGULATION INDICATOR (NEW VERSION -<br>PLAS |
| 12   | 120.322675 | FRAME                                       |
| 13   | 120.322676 | HANDLE                                      |
| 14   | 120.322681 | CAP FOR HANDLE                              |

| Item | Part No.   | Description           |
|------|------------|-----------------------|
| 15   | 120/422502 | YOKE                  |
| 16   | 120/452085 | ANTI-VIBRATION SPRING |
| 17   | 120/452092 | SPRING                |
| 18   | 120/644136 | BACK PANEL            |
| 19   | 120/322193 | WHEEL                 |
| 20   | 120/712001 | CLAMP, EARTH (BLACK)  |
| 21   | 120/322223 | CAP, AXLE             |
| 22   | 120/990418 | КІТ                   |
| 23   | 120.322678 | HANDLE                |
| 24   | 120.322679 | FOOT                  |
| 25   | 120.482783 | WHEELS AXLE           |
| 26   | 120.649694 | FRONT PANEL           |
| 27   | 120/713031 | CABLE 10MMQ 1,8 M     |
| 28   | 120.990996 | COVER KIT             |
| 29   | 120.712260 | ELECTRODE HOLDER 300A |