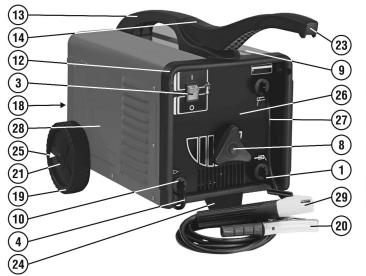

## Parts Information: Arc Welder 150Amp with Accessory Kit Model No: 150XTC.V3

## WIRING DIAGRAM

| Item | Part No.   | Description                                 |
|------|------------|---------------------------------------------|
| 1    | CC10/1     | 10mm COPPER CABLE PER METRE                 |
| 2    | 120.121258 | THERMOSTAT                                  |
| 3    | 120/122752 | SWITCH, ROCKER ILLUMINATED                  |
| 4    | MC3CX1.5   | MAINS CABLE BLK, 3 CORE, 1.5MM2             |
| 5    | 120/152080 | MOTOR, ELECTROFAN                           |
| 6    | 120.169513 | TRANSFORMER                                 |
| 7    | 120/312025 | BLADE, FAN                                  |
| 8    | 120/313015 | REEL HANDWHEEL                              |
| 9    | 120/322063 | TRANSPARENT PLATE                           |
| 10   | 120.322112 | BUSHING                                     |
| 11   | 120.322488 | REGULATION INDICATOR (NEW VERSION -<br>PLAS |
| 12   | 120.322675 | FRAME                                       |
| 13   | 120.322676 | HANDLE                                      |
| 14   | 120.322681 | CAP FOR HANDLE                              |

| Item | Part No.   | Description           |
|------|------------|-----------------------|
| 15   | 120/422502 | YOKE                  |
| 16   | 120/452085 | ANTI-VIBRATION SPRING |
| 17   | 120/452092 | SPRING                |
| 18   | 120/644136 | BACK PANEL            |
| 19   | 120/322193 | WHEEL                 |
| 20   | 120/712001 | CLAMP, EARTH (BLACK)  |
| 21   | 120/322223 | CAP, AXLE             |
| 22   | 120/990418 | КІТ                   |
| 23   | 120.322678 | HANDLE                |
| 24   | 120.322679 | FOOT                  |
| 25   | 120.482783 | WHEELS AXLE           |
| 26   | 120.649694 | FRONT PANEL           |
| 27   | 120/713031 | CABLE 10MMQ 1,8 M     |
| 28   | 120.990996 | COVER KIT             |
| 29   | 120.712260 | ELECTRODE HOLDER 300A |