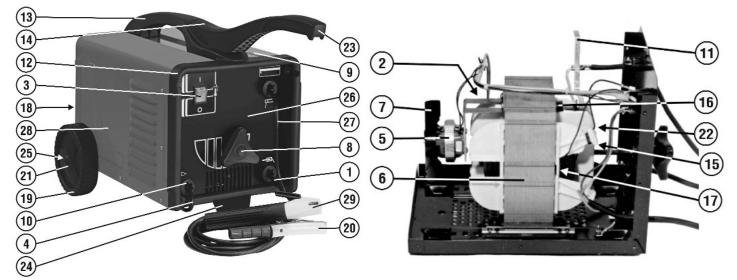

## Parts Information: Arc Welder 150Amp with Accessory Kit Model No: 150XTC.V2

| Item | Part No.   | Description                                  |
|------|------------|----------------------------------------------|
| 1    | CC10/1     | 10mm Copper Cable Per Metre                  |
| 2    | 120/122329 | Thermostat                                   |
| 3    | 120/122752 | Switch, Rocker Illuminated                   |
| 4    | MC3CX1.5   | Mains Cable blk, 3 core, 1.5mm2              |
| 5    | 120/152080 | Motor, Electrofan                            |
| 6    | 120/164013 | Transformer                                  |
| 7    | 120/312025 | Blade, Fan                                   |
| 8    | 120/313015 | Reel Handwheel                               |
| 9    | 120/322063 | Transparent Plate                            |
| 10   | 120.322112 | Bushing                                      |
| 11   | 120.322488 | Regulation Indicator (New Version - Plastic) |
| 12   | 120.322675 | Frame                                        |
| 13   | 120.322676 | Handle                                       |
| 14   | 120.322681 | Cap For Handle                               |
| 15   | 120/422502 | Yoke                                         |

| Item | Part No.   | Description           |
|------|------------|-----------------------|
| 16   | 120/452085 | Anti-Vibration Spring |
| 17   | 120/452092 | Spring                |
| 18   | 120/644136 | Back Panel            |
| 19   | 120/322193 | Wheel                 |
| 20   | 120/712001 | Clamp, Earth (Black)  |
| 21   | 120/322223 | Cap, Axle             |
| 22   | 120/990418 | Kit                   |
| 23   | 120.322678 | Handle                |
| 24   | 120.322679 | Foot                  |
| 25   | 120.482783 | Wheels Axle           |
| 26   | 120.649694 | Front Panel           |
| 27   | 120/713031 | Cable 10mmq 1,8 m     |
| 28   | 120.990996 | Cover Kit             |
| 29   | 120.712260 | Electrode Holder 300a |