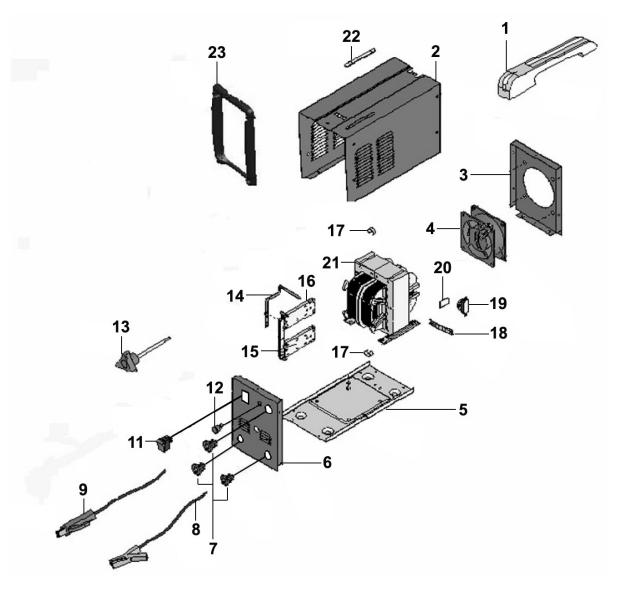

## **Arc Welder 140A with Accessory Kit** Model No: 140XT.V2

| Item | Part No.   | Description                |
|------|------------|----------------------------|
| 1    | SMIG140.27 | Handle                     |
| 2    | 140XT.02   | Case                       |
| 3    | 140XT.03   | Back Panel                 |
| 4    | 140XT.04   | Fan                        |
| 5    | 140XT.05   | Bottom Panel               |
| 6    | 140XT.06   | Front Panel                |
| 7    | 250XTD.28  | Cable Holder               |
| 8    | 140XT.08   | Work Clamp                 |
| 9    | 140XT.09   | Electrode Holder Cable     |
| 11   | 140XT.11   | Switch, rocker(red) - T125 |
| 12   | 140XT.12   | Indicator                  |
| 13   | 140XT.13   | Hand Wheel                 |

| Item | Part No.    | Description                            |
|------|-------------|----------------------------------------|
| 14   | 140XT.14    | Pointer                                |
| 15   | 140XT.15    | Shunt Bracket                          |
| 16   | 140XT.16    | Shunt                                  |
| 17   | 140XT.17    | Clip                                   |
| 18   | 140XT.18    | Lead Screw Pin                         |
| 19   | 140XT.19    | Heat Relay                             |
| 20   | 140XT.20    | Heat Conductor                         |
| 21   | 140XT.21    | Transformer                            |
| 22   | 140XT.22    | Transparent Plate                      |
| 23   | 140XT.23    | Frame                                  |
|      | 140XT.V2-24 | Heat Relay (Not Shown)                 |
|      | 140XT.24    | Chipping Hammer/Wire brush (Not Shown) |