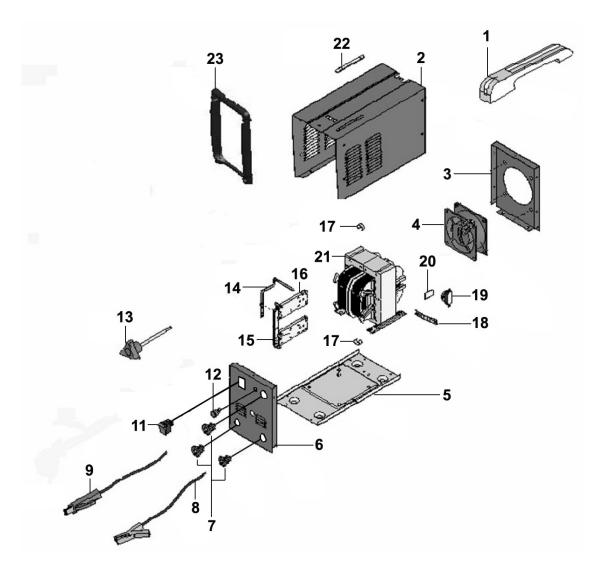

## Arc Welder 140Amp with Accessory Kit **Model No: 140XT**

| Item | Part No.   | Description            |
|------|------------|------------------------|
| 1    | SMIG140.27 | Handle Frame           |
| 2    | 140XT.02   | Case                   |
| 3    | 140XT.03   | Back Panel             |
| 4    | 140XT.04   | Fan                    |
| 5    | 140XT.05   | Bottom Panel           |
| 6    | 140XT.06   | Front Panel            |
| 7    | 250XTD.28  | Cable Holder           |
| 8    | 140XT.08   | Work Clamp             |
| 9    | 140XT.09   | Electrode Holder Cable |
| 11   | 140XT.11   | Switch, Rocker (Red)   |
| 12   | 140XT.12   | Indicator              |
| 13   | 140XT.13   | Hand Wheel             |

| Item | Part No. | Description                            |
|------|----------|----------------------------------------|
| 14   | 140XT.14 | Pointer                                |
| 15   | 140XT.15 | Shunt Bracket                          |
| 16   | 140XT.16 | Shunt                                  |
| 17   | 140XT.17 | Clip                                   |
| 18   | 140XT.18 | Lead Screw Pin                         |
| 19   | 140XT.19 | Heat Relay                             |
| 20   | 140XT.20 | Heat Conductor                         |
| 21   | 140XT.21 | Transformer                            |
| 22   | 140XT.22 | Transparent Plate                      |
| 23   | 140XT.23 | Frame                                  |
|      | 140XT.24 | Chipping Hammer/Wire Brush (Not Shown) |