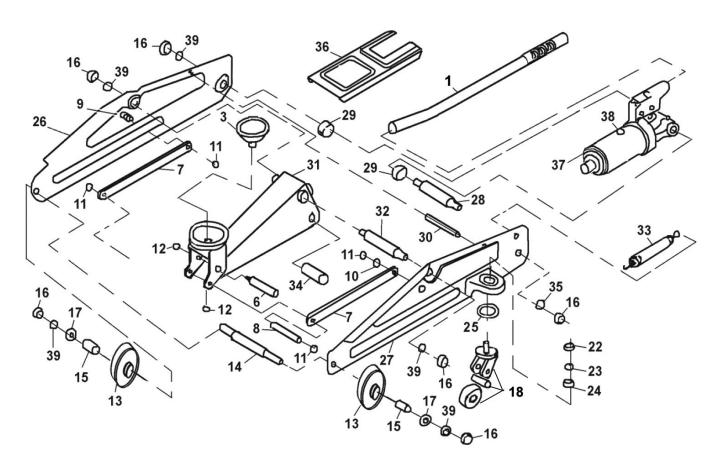

## **Trolley Jack 3tonne Long Chassis Heavy-**

Model No: 1153CX

| Item | Part No.   | Description                        |
|------|------------|------------------------------------|
| 1    | 1153CX/02  | Handle with Grip                   |
| 3    | 1153CX/03  | Saddle                             |
| 6    | 1153CX/06  | Spindle                            |
| 7    | 1153CX/07  | Radius Link                        |
| 8    | 1153CX/08  | Shaft Link                         |
| 9    | 1153CX/09  | Pin Link                           |
| 10   | 1153CX/10  | Washer                             |
| 11   | 1150CX/13  | Retaining Ring                     |
| 12   | 1153CX/12  | Retaining Ring                     |
| 13   | 1153CX/13  | Wheel,Front Fixed (D:75 W:20 B:24) |
| 14   | 1153CX/14  | Spindle                            |
| 15   | 1153CX/15  | Spacer                             |
| 16   | 1153CX/16  | Nut                                |
| 17   | FWM16.S    | Flat Washer M16 Zinc               |
| 18   | 1153CX/CWA | Castor Ass'y                       |
| 22   | SN10.S     | Steel Nut M10 Zinc                 |
| 23   | 1153CX/23  | Lock Washer                        |

| Item | Part No.   | Description                                     |
|------|------------|-------------------------------------------------|
| 24   | SWM10.SB   | Spring Washer M10 Black                         |
| 25   | 1153CX/25  | Plastic Bearing Race                            |
| 26   | 1153CX/26  | Side Member                                     |
| 27   | 1153CX/27  | Side Member                                     |
| 28   | 1153CX/28  | Bolt m16x144                                    |
| 29   | 1153CX/29  | Spacer Tube                                     |
| 30   | 1153CX/30  | Spindle                                         |
| 31   | 1153CX/31  | Lifting arm ass'y (c/w saddle holder & bracket) |
| 32   | 1153CX/32  | Spindle                                         |
| 33   | 1153CX/33  | Return Spring                                   |
| 34   | 1153CX/34  | Pin                                             |
| 35   | 1153CX/35  | Retaining Ring                                  |
| 36   | 1153CX/36  | Plate                                           |
| 37   | 1153CX/37  | Hydraulic Unit                                  |
| 38   | 3003CXQ-05 | Oil Plug                                        |
| 39   | 1153CX/39  | Spring Washer                                   |
|      | 1153CX/RK  | Repair Kit (Not Shown)                          |