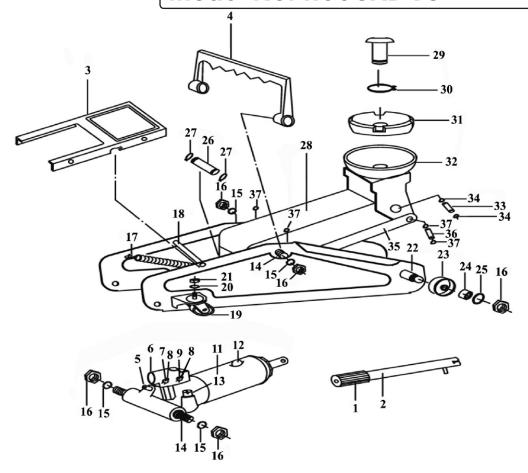

## **Trolley Jack 2tonne Short Chassis with Storage Case**

Model No: 1100CXD.V3

| Part No.      | Description                                                                                                                                                                                                                                                                |
|---------------|----------------------------------------------------------------------------------------------------------------------------------------------------------------------------------------------------------------------------------------------------------------------------|
| 1100CXD.V3-01 | Handle Grip                                                                                                                                                                                                                                                                |
| 1100CXD.V3-02 | Handle                                                                                                                                                                                                                                                                     |
| 1100CXD.V3-03 | Cover Plate                                                                                                                                                                                                                                                                |
| 1100CXD.V3-04 | Portable Handle                                                                                                                                                                                                                                                            |
| 1100CXD.V3-05 | Release Valve                                                                                                                                                                                                                                                              |
| 1100CXD.V3-06 | Handle Socket                                                                                                                                                                                                                                                              |
| 1100CXD.V3-07 | Pump Plunger Bolt                                                                                                                                                                                                                                                          |
| PH10.V4-P18   | R-Clip 1.4mm                                                                                                                                                                                                                                                               |
| 1100CXD.V3-09 | Socket Bolt                                                                                                                                                                                                                                                                |
| 1100CXD.V3-11 | Power Unit                                                                                                                                                                                                                                                                 |
| 3003CXQ-05    | Oil Plug                                                                                                                                                                                                                                                                   |
| 1100CXD.V3-13 | Overload Valve                                                                                                                                                                                                                                                             |
| 1100CXD.V3-14 | Axle Shaft                                                                                                                                                                                                                                                                 |
| SWM12.S       | Spring Washer M12 Zinc                                                                                                                                                                                                                                                     |
| SN12.S        | Steel Nut M12 Zinc                                                                                                                                                                                                                                                         |
| 1100CXD.V3-17 | Return Spring Dia 16.2mm                                                                                                                                                                                                                                                   |
| 1100CXD.V3-18 | Fixed Width Shaft 40x18x11                                                                                                                                                                                                                                                 |
| 1100CXD.V3-19 | Wheel, Swivel Castor, Single Bolt                                                                                                                                                                                                                                          |
| SWM10.S       | Spring Washer M10 Zinc                                                                                                                                                                                                                                                     |
|               | 1100CXD.V3-02<br>1100CXD.V3-03<br>1100CXD.V3-04<br>1100CXD.V3-05<br>1100CXD.V3-06<br>1100CXD.V3-07<br>PH10V4-P18<br>1100CXD.V3-09<br>1100CXD.V3-11<br>3003CXQ-05<br>1100CXD.V3-13<br>1100CXD.V3-14<br>SWM12.S<br>SN12.S<br>1100CXD.V3-17<br>1100CXD.V3-18<br>1100CXD.V3-19 |

| Item | Part No.      | Description              |
|------|---------------|--------------------------|
| 21   | SN10.S        | Steel Nut M10 Zinc       |
| 22   | 1100CXD.V3-22 | Shaft, Front Wheel       |
| 23   | 1100CXD.V3-23 | Wheel, Front fixed       |
| 24   | 1100CXD.V3-24 | Axle Sleeve, Front Wheel |
| 25   | FWM12.S       | Flat Washer M12 Zinc     |
| 26   | 1100CXD.V3-26 | Lifting Arm Pivot        |
| 27   | 1100CXD.V3-27 | Ext Circlip 15.6mm ID.   |
| 28   | 1100CXD.V3-28 | Lifting arm              |
| 29   | 1100CXD.V3-29 | Shaft, Saddle            |
| 30   | 1030CXDK.08   | Ext Circlip 11.8mm ID.   |
| 31   | 1100CXD.V3-31 | Saddle                   |
| 32   | 1100CXD.V3-32 | Saddle Holder            |
| 33   | 1100CXD.V3-33 | U-Bracket Dowel          |
| 34   | RE231.18      | Ext Circlip 10.8 ID      |
| 35   | 1100CXD.V3-35 | Linkage                  |
| 36   | 1100CXD.V3-36 | Linkage Jointer          |
| 37   | 1100CXD.V3-37 | Snap Ring "C" 10         |
|      | 1100CXD.V3-SC | Storage Case (Not Shown) |