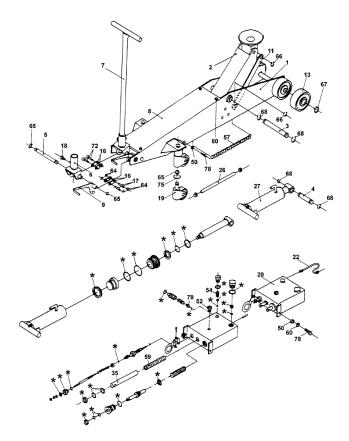

## Parts Information: **Trolley Jack Viking 10ton** Model No: 10Q

| Item | Part No.    | Description                       | Item | Part No.    | Description                      |
|------|-------------|-----------------------------------|------|-------------|----------------------------------|
| 1    | 100/3700100 | Base Frame                        | 52   | 100/02023   | Filling Plug                     |
| 2    | 100/3700200 | Lifting Frame                     | 54   | 100/02031   | Valve Spring                     |
| 3    | 100/3700300 | Axle For Base                     | 57   | 100/02043   | Spring                           |
| 4    | 100/3700400 | Axle For Cylinder                 | 59   | 100/02051   | Pump Spring                      |
| 5    | 100/3700500 | Axle For Tipping Gear             | 60   | 100/02103   | Spring Washer                    |
| 6    | 100/3700600 | Tipping Gear                      | 64   | 100/02135   | Circlip                          |
| 7    | 100/3700700 | Pumping Handle                    | 65   | 100/02205   | Circlip                          |
| 8    | 100/3700800 | Cover                             | 66   | 100/02206   | Circlip                          |
| 9    | 100/3700900 | Pedal For Quick Lift              | 67   | 100/02210   | Circlip                          |
| 11   | 100/3701300 | Steering Rods                     | 68   | 100/02221   | Circlip                          |
| 13   | 100/3702800 | Wheel,Fixed (130x39x57)           | 72   | 100/02248   | Rivet                            |
| 16   | 100/3201300 | Hinged Joint                      | 75   | 100/02293   | Ball 7.5mm dia                   |
| 17   | 100/3201500 | Axle For Hinged Joint             | 78   | 100/02334   | Bolt                             |
| 18   | 100/3201800 | Locking Screw                     | 79   | 100/02340   | Bolt                             |
| 19   | 100/3400900 | Revolving Wheel 71x40x26          | 80   | 100/02350   | Screw                            |
| 20   | 100/9002500 | Oil Pump Complete                 |      | 100/02044   | Spring,Handle Return (NOT SHOWN) |
| 22   | 100/9003000 | Oil Tube                          |      | 100/G1      | Wheels, Transport (NOT SHOWN)    |
| 26   | 100/9004000 | Plastic Hose                      | *    | 10Q/RK      | Repair Kit 10q/12q               |
| 27   | 100/9005000 | Cylinder Complete                 |      | 100/3701000 | Cover For Wheel (NOT SHOWN)      |
| 35   | 100/9021100 | Pump Rod                          |      | 100/3701500 | Saddle (NOT SHOWN)               |
| 50   | SN10.S      | Steel Nut m10 Zinc din934(Single) |      | 100/3701800 | Rollers (NOT SHOWN)              |