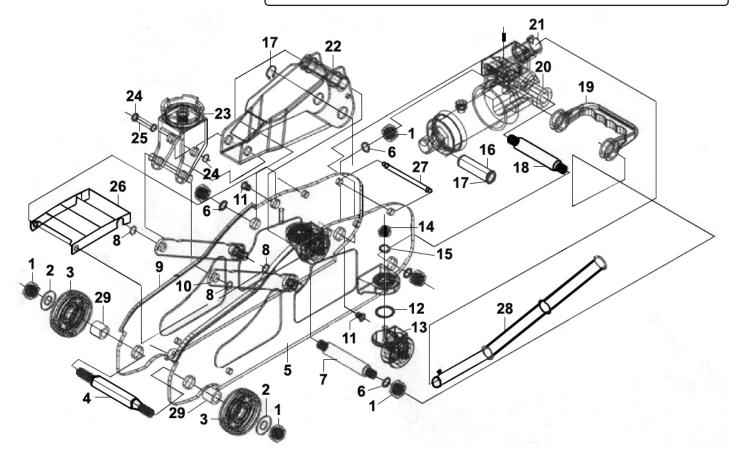

## Parts Information: **Trolley Jack 2tonne Low Entry Short** Chassis Model No: 1050CXLE

| Item | Part No.     | Description                      |
|------|--------------|----------------------------------|
| 1    | SN12.S       | Steel Nut M12 Zinc               |
| 2    | FWM12.S      | Flat Washer M12 Zinc             |
| 3    | 1050CXLE.03  | Wheel,front fixed                |
| 4    | 1050CXLE.04  | Front Wheel Shaft                |
| 5    | 1050CXLE.05  | Side Member, Left                |
| 6    | SWM12.S      | Spring Washer M12 Zinc           |
| 7    | 1050CXLE.07  | Support Shaft                    |
| 8    | 1050CXLE.08  | Ext Circlip 13.5mm ID.           |
| 9    | 1050CXLE.09  | Side Member, Right               |
| 10   | 1050CXLE.10  | Radius Link                      |
| 11   | 1050CXLE.11  | Side Plate Screw                 |
| 12   | 1050CXLE.12  | Steel Ball                       |
| 13   | 1050CX.V3-24 | Wheel,Swivel Castor, Single Bolt |
| 14   | 1050CXLE.14  | Nut                              |
| 15   | SWM8.S       | Spring Washer M8 Zinc            |

| Item | Part No.      | Description            |
|------|---------------|------------------------|
| 16   | 1050CXLE.16   | Piston Rod Shaft       |
| 17   | GSA671.16     | Ext Circlip 11.8mm ID. |
| 18   | 1050CXLE.18   | Base Shaft             |
| 19   | 1050CXLE.19   | Carrying Handle        |
| 20   | 1050CXLE.20   | Power Unit Ass'y       |
| 21   | 1050CXLE.21   | Handle Socket          |
| 22   | 1050CXLE.22   | Lifting Arm Unit       |
| 23   | 1050CXLE.23   | Saddle Unit            |
| 24   | SM35CE.V4-098 | Ext Circlip 15.8mm ID  |
| 25   | 1050CXLE.25   | Lifting Arm Shaft      |
| 26   | 1050CXLE.26   | Cover Plate            |
| 27   | 1050CXLE.27   | Support Shaft          |
| 28   | 1050CXLE.28   | Handle                 |
| 29   | 1050CXLE.29   | Wheel Bush             |