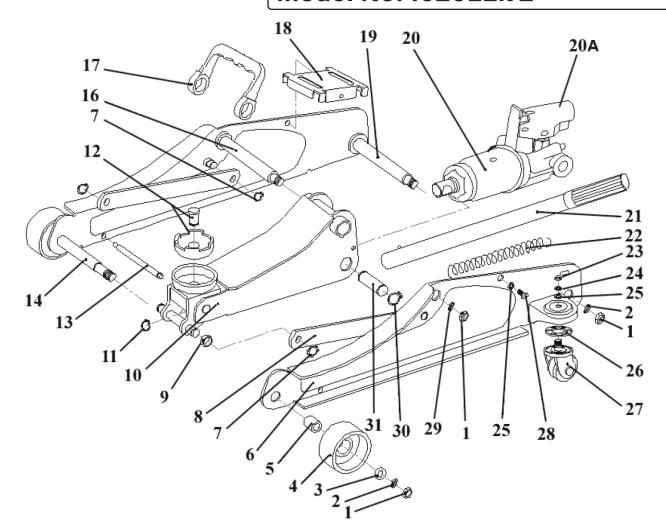

## Parts Information: **Trolley Jack 2tonne Low Entry Short** Chassis Model No: 1020LE.V2

| Item | Part No.  | Description                        |
|------|-----------|------------------------------------|
| 1    | SN12.S    | Steel Nut M12 Zinc                 |
| 2    | SWM12.S   | Spring Washer M12 Zinc             |
| 3    | FWM12.S   | Flat Washer M12 Zinc               |
| 4    | 1020LE.04 | Wheel,Front Fixed (D:64 W:31 B:18) |
| 5    | 1020LE.05 | Bushing                            |
| 6    | 1020LE.06 | Frame                              |
| 7    | OP750.05  | Ext Circlip 10.8 mm ID             |
| 8    | 1020LE.08 | Radius Link                        |
| 9    | 1020LE.09 | Plastic Ring                       |
| 10   | 1020LE.10 | Lifting Arm                        |
| 11   | 1020LE.11 | Ext Circlip 11.7mm ID.             |
| 12   | 1020LE.12 | Saddle (c/w pin)                   |
| 13   | 1020LE.13 | Side Member Spindle 112mm          |
| 14   | 1020LE.14 | Front Wheel Axle                   |
| 16   | 1020LE.16 | Lifting Arm Spindle                |
| 17   | 1020LE.17 | Carry Handle                       |

| Item | Part No.      | Description                       |
|------|---------------|-----------------------------------|
| 18   | 1020LE.18     | Cover Plate                       |
| 19   | 1020LE.19     | Spindle                           |
| 20   | 1020LE.20     | Hydraulic Unit                    |
| 20A  | 1020LE.V2-20A | Handle Socket (Black)             |
| 21   | 1020LE.21     | Handle                            |
| 22   | 1020LE.22     | Spring Dia 18mm                   |
| 23   | SN8.S         | Steel Nut M8 Zinc                 |
| 24   | SWM8.S        | Spring Washer M8 Zinc             |
| 25   | FWM8.S        | Flat Washer M8 Zinc               |
| 26   | 1020LE.26     | Plastic Bearing Race              |
| 27   | 1050CX.V3-24  | Wheel, Swivel Castor, Single Bolt |
| 28   | SS814.S       | Hex Head Set Screw M8 X 14 Zinc   |
| 29   | SWM12.S       | Spring Washer M12 Zinc            |
| 30   | 3290CX.28     | Ext Circlip 29.5mm ID.            |
| 31   | 1020LE.31     | Link Pin                          |