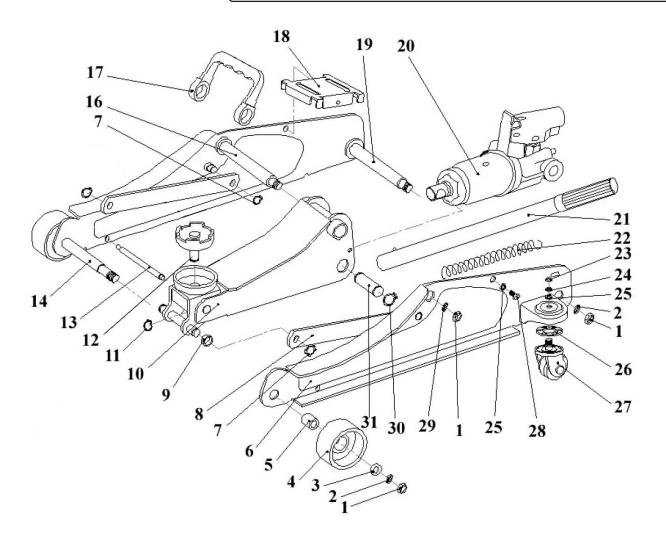

## Trolley Jack 2tonne Low Entry Short Chassis - Red

**Model No: 1020LE** 

| Item | Part No.  | Description                        |
|------|-----------|------------------------------------|
| 1    | SN12.S    | Steel Nut M12 Zinc                 |
| 2    | SWM12.S   | Spring Washer M12 Zinc             |
| 3    | FWM12.S   | Flat Washer M12 Zinc               |
| 4    | 1020LE.04 | Wheel,front fixed (D:64 W:31 B:18) |
| 5    | 1020LE.05 | Bushing                            |
| 6    | 1020LE.06 | Frame                              |
| 7    | OP750.05  | Ext Circlip 10.8 mm ID             |
| 8    | 1020LE.08 | Radius link                        |
| 9    | 1020LE.09 | Plastic Ring                       |
| 10   | 1020LE.10 | Lifting arm                        |
| 11   | 1020LE.11 | Ext Circlip 11.7mm ID.             |
| 12   | 1020LE.12 | Saddle (c/w pin)                   |
| 13   | 1020LE.13 | Side member spindle 112mm          |
| 14   | 1020LE.14 | Front wheel axle                   |
| 16   | 1020LE.16 | Lifting arm spindle                |

| Item | Part No.     | Description                      |
|------|--------------|----------------------------------|
| 17   | 1020LE.17    | Carry handle                     |
| 18   | 1020LE.18    | Cover plate                      |
| 19   | 1020LE.19    | Spindle                          |
| 20   | 1020LE.20    | Hydraulic unit                   |
| 21   | 1020LE.21    | Handle                           |
| 22   | 1020LE.22    | Spring Dia 18mm                  |
| 23   | SN8.S        | Steel Nut M8 Zinc                |
| 24   | SWM8.S       | Spring Washer M8 Zinc            |
| 25   | FWM8.S       | Flat Washer M8 Zinc              |
| 26   | 1020LE.26    | Plastic bearing race             |
| 27   | 1050CX.V3-24 | Wheel,swivel castor, single bolt |
| 28   | SS814.S      | Hex Head Set Screw M8 X 14 Zinc  |
| 29   | SWM12.S      | Spring Washer M12 Zinc           |
| 30   | 3290CX.28    | Ext Circlip 21.2mm ODI           |
| 31   | 1020LE.31    | Link pin                         |