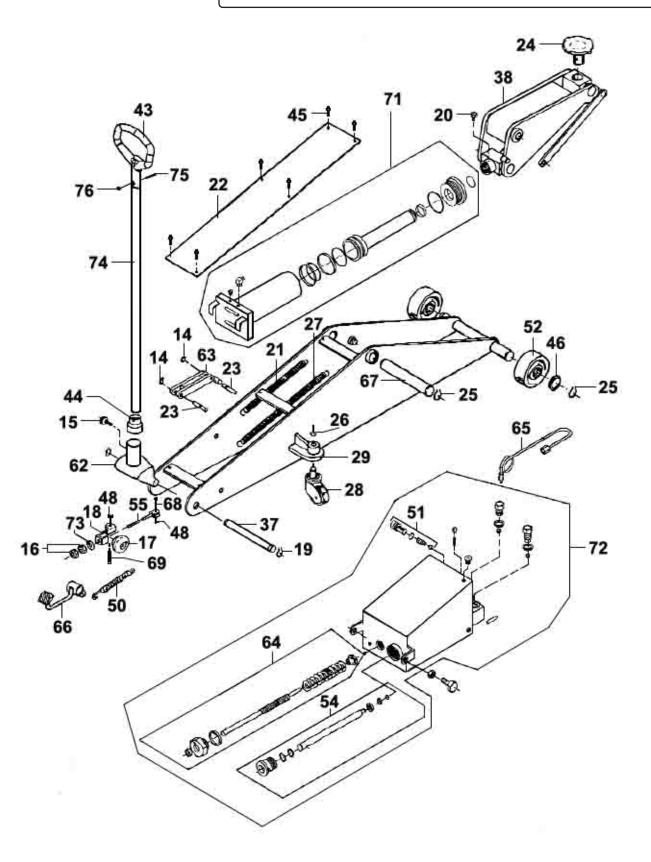

## Parts Information: Trolley Jack Premier Viking 10ton Long Reach Model No: 1002.V3

| Item | Part No.    | Description                    | Item | Part N |
|------|-------------|--------------------------------|------|--------|
| 14   | 100/3705002 | Lock Ring                      | 48   | 100/37 |
| 15   | 100/3705003 | Knurled Screw                  | 50   | 100/37 |
| 16   | 100/3705004 | Hex Half Nut                   | 51   | 100/37 |
| 17   | 100/3705005 | Release Hub                    | 52   | 100/37 |
| 18   | 100/3705006 | Release Arm                    | 54   | 100/37 |
| 19   | 100/3705007 | Lock Ring                      | 55   | 100/37 |
| 20   | 100/3705008 | Screw                          | 62   | 100/37 |
| 21   | 100/3705009 | Spring                         | 63   | 100/37 |
| 22   | 100/3705010 | Cover                          | 64   | 100/37 |
| 23   | 100/3705011 | Shaft                          | 65   | 100/37 |
| 24   | 100/3705012 | Saddle                         | 66   | 100/37 |
| 25   | 100/3705013 | Lock Ring                      | 67   | 100/37 |
| 26   | 100/3705014 | Lock Ring                      | 68   | 100/37 |
| 27   | 100/3705015 | Spring                         | 69   | 100/37 |
| 28   | 100/3705016 | Castor Wheel Complete 63x80x10 | 71   | 100/37 |
| 29   | 100/3705017 | Bracket                        | 72   | 100/37 |
| 37   | 100/3705018 | Shaft                          | 73   | 100/37 |
| 38   | 100/3705019 | Lifting Arm                    | 74   | 100/37 |
| 43   | 100/3601100 | Handle                         | 75   | 100/02 |
| 44   | 100/3705021 | Sleeve                         | 76   | SN6.S  |
| 45   | 100/3705022 | Screw                          | -    | 100/37 |
| 46   | 100/3705023 | Washer                         |      |        |

| like and | Part No.    | Description              |
|----------|-------------|--------------------------|
| Item     | Part No.    | Description              |
| 48       | 100/3705024 | Disc                     |
| 50       | 100/3705025 | Spring                   |
| 51       | 100/3705026 | Excess-Pressure Valve    |
| 52       | 100/3705027 | Wheel, 130x60x40mm       |
| 54       | 100/3705028 | Pump Piston Complete     |
| 55       | 100/3705029 | Release Arm              |
| 62       | 100/3705030 | Fork Handle              |
| 63       | 100/3705031 | Connecting Rod           |
| 64       | 100/3705032 | Release Spindle Complete |
| 65       | 100/3705033 | Pressure Pipe            |
| 66       | 100/3705034 | Pedal                    |
| 67       | 100/3705035 | Shaft                    |
| 68       | 100/3705036 | Rivet                    |
| 69       | 100/3705037 | Rivet                    |
| 71       | 100/3705038 | Cylinder Complete        |
| 72       | 100/3705039 | Pump Complete            |
| 73       | 100/3705040 | Washer                   |
| 74       | 100/3702900 | Pumping Handle           |
| 75       | 100/0202800 | Screw                    |
| 76       | SN6.S       | Steel Nut M6 Zinc        |
| -        | 100/3705041 | Repair Kit (Not Shown)   |
|          |             |                          |