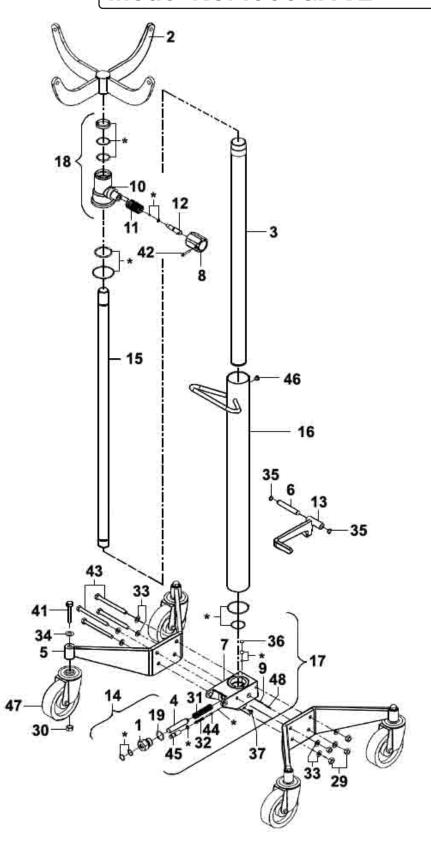

## **Transmission Jack Premier Viking Itonne Vertical**

Model No: 1000GA.V2

| Item | Part No.    | Description                            |
|------|-------------|----------------------------------------|
| 1    | 100/9052700 | Pump Piston Guide                      |
| 2    | 100/9057100 | Forked Lifting Saddle                  |
| 3    | 100/9055500 | Cylinder Tube                          |
| 4    | 100/9055700 | Pump Piston                            |
| 5    | 100/9057400 | Base                                   |
| 6    | 100/9060600 | Spike For Pedal                        |
| 7    | 100/9060900 | Pump Block Complete                    |
| 8    | 100/9061100 | Release Handle                         |
| 9    | GSM810.S    | Grub Screw M8x10 (Single)              |
| 10   | 100/9061300 | Cylinder Nut                           |
| 11   | 100/9062400 | Spring Dia 28.9mm.                     |
| 12   | 100/9062800 | Valve Spindle                          |
| 13   | 100/9062900 | Pedal                                  |
| 14   | 100/9083100 | Pump Piston, Complete                  |
| 15   | 100/9090200 | Piston Rod                             |
| 16   | 100/9090400 | Reservoir                              |
| 17   | 100/9083200 | Pump Block, Complete                   |
| 18   | 100/9083300 | Cylinder Nut, Complete                 |
| 19   | 100/01004   | O-Ring, (Ex: 31.97 In: 26.05 Cs: 2.96) |

| Item | Part No.    | Description                                   |
|------|-------------|-----------------------------------------------|
| 29   | SN10.S      | Steel Nut M10 Zinc                            |
| 30   | SN12.S      | Steel Nut M12 Zinc                            |
| 31   | 100/02039   | Release Spring Dia 17.4mm                     |
| 32   | 100/02038   | Spring Dia 8.3mm                              |
| 33   | 100/02116   | Washer Plate                                  |
| 34   | FWM12.S     | Flat Washer M12 Zinc                          |
| 35   | AK451DX.17A | External Circlip 14.7mm ID. (Use AK451DX.17A) |
| 36   | 100/02214   | Circlip                                       |
| 37   | 100/02281   | Screw                                         |
| 41   | HHB1275.S   | Hex Head Bolt M12 x 75mm                      |
| 42   | SCB530.S    | Socket Cap Bolt M5 x 30mm                     |
| 43   | 100/02335   | Bolt                                          |
| 44   | 100/02340   | Bolt                                          |
| 45   | 100/02384   | Adjusting Screw                               |
| 46   | 100/02448   | Oil Filling Plug                              |
| 47   | 100/02449   | Wheel, Swivel Castor (D:125 W:38 B:15 H:160)  |
| 48   | 100/02483   | Valve Plug                                    |
| *    | 100/0903800 | Repair Kit (Parts Markrd *)                   |