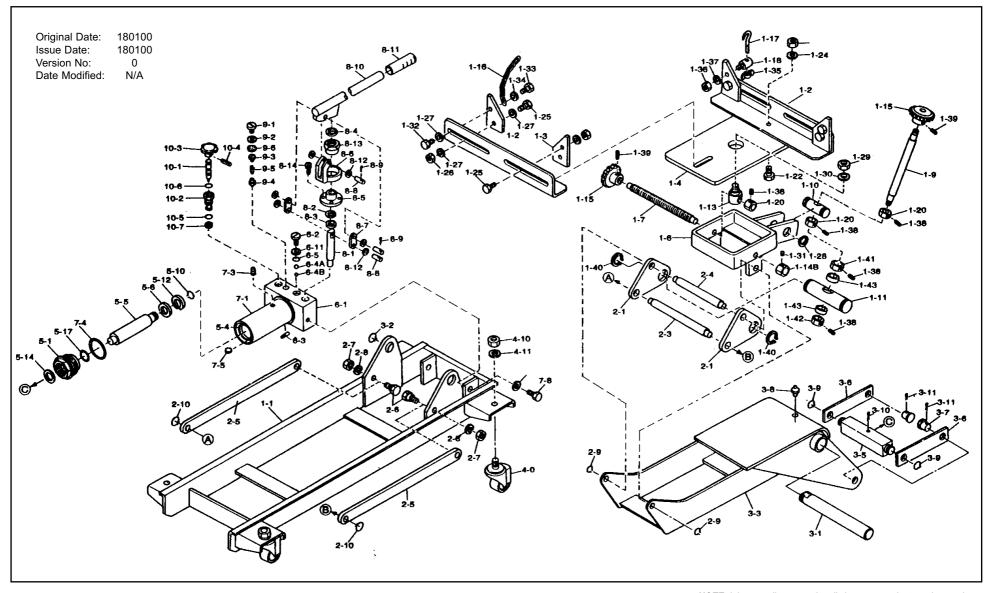

## **PARTS LIST**

TRANSMISSION JACK model No: 1000CE

| NO    | PART NO      | DESCRIPTION FRAME SADDLE HEAD BRACKET SADDLE HEAD ATTACHMENT (LEFT)                                                                                                                                                                                                                                                                                                                                                                         | NO   | PART NO     | DESCRIPTION                                                                                                                                                                                              | NO   | PART NO     | DESCRIPTION         |
|-------|--------------|---------------------------------------------------------------------------------------------------------------------------------------------------------------------------------------------------------------------------------------------------------------------------------------------------------------------------------------------------------------------------------------------------------------------------------------------|------|-------------|----------------------------------------------------------------------------------------------------------------------------------------------------------------------------------------------------------|------|-------------|---------------------|
| 1-1   | 1000CE/1-1   | FRAME                                                                                                                                                                                                                                                                                                                                                                                                                                       | 1-42 | 1000CE/1-42 | COLLAR WITH SCREW                                                                                                                                                                                        | 6-5  | 1000CE/6-5  | O-RING              |
| 1-2   | 1000CE/1-2   | SADDLE HEAD BRACKET                                                                                                                                                                                                                                                                                                                                                                                                                         | 1-43 | 1000CE/1-43 | THRUST BEARING                                                                                                                                                                                           | 6-11 | 1000CE/6-11 | BACK-UP RING        |
| 1-3L  | 1000CE/1-3L  | SADDLE HEAD ATTACHMENT (LEFT)                                                                                                                                                                                                                                                                                                                                                                                                               | 2-1  | 1000CE/2-1  | CONNECTING JOINT                                                                                                                                                                                         | 7-1  | 1000CE/7-1  | OIL TANK            |
| 1-3R  | 1000CE/1-3R  | SADDLE HEAD ATTACHMENT (RIGHT)                                                                                                                                                                                                                                                                                                                                                                                                              | 2-3  | 1000CE/2-3  | LINK ROD PIN                                                                                                                                                                                             | 7-5  | 1000CE/7-5  | MAGNET              |
| 1-4   | 1000CE/1-4   | SADDLE PLATE                                                                                                                                                                                                                                                                                                                                                                                                                                | 2-4  | 1000CE/2-4  | ARM PIN                                                                                                                                                                                                  | 7-8  | 1000CE/7-8  | BOLT                |
| 1-6   | 1000CE/1-6   | TILTING BASE                                                                                                                                                                                                                                                                                                                                                                                                                                | 2-5  | 1000CE/2-5  | LINK ROD                                                                                                                                                                                                 | 7-9  | 1000CE/7-9  | SPRING WASHER       |
| 1-7   | 1000CE/1-7   | SCREW                                                                                                                                                                                                                                                                                                                                                                                                                                       | 2-6  | 1000CE/2-6  | CONNECTING JOINT LINK ROD PIN ARM PIN LINK ROD LINK ROD LINK ROD PIN NUT SPRING WASHER                                                                                                                   | 8-1  | 1000CE/8-1  | PUMP PLUNGER        |
| 1-9   | 1000CE/1-9   | SCREW FOR TILTING                                                                                                                                                                                                                                                                                                                                                                                                                           | 2-7  | 1000CE/2-7  | NUT                                                                                                                                                                                                      | 8-2  | 1000CE/8-2  | BACK-UP RING        |
| 1.10  | 1000CE/1-10  | PIN WITH FEMALE SCREW                                                                                                                                                                                                                                                                                                                                                                                                                       | 2-8  | 1000CE/2-8  | SPRING WASHER                                                                                                                                                                                            | 8-3  | 1000CE/8-3  | SEAL                |
| 1-11  | 1000CE/1-11  | PIN FOR TILTING                                                                                                                                                                                                                                                                                                                                                                                                                             | 2-9  | 1000CE/2-9  | SNAP RING                                                                                                                                                                                                | 8-5  | 1000CE/8-5  | PLUNGER FLANGE      |
| 1-13  | 1000CE/1-13  | GUIDE SCREW                                                                                                                                                                                                                                                                                                                                                                                                                                 | 2-10 | 1000CE/2-10 | SNAP RING                                                                                                                                                                                                | 8-6  | 1000CE/8-6  | BRACKET             |
| 1-14B | 1000CE/1-14E | B HEAD COLLAR                                                                                                                                                                                                                                                                                                                                                                                                                               | 3-1  | 1000CE/3-1  | SPRING WASHER SNAP RING SNAP RING ARM PIN SNAP RING ARM CONNECTING JOINT TENSION ROD TENSION ROD PIN GREASE NIPPLE SNAP RING COTTER COTTER COTTER PIN CASTER NUT SPRING PIN TANK NUT CYLINDER PISTON ROD | 8-7  | 1000CE/8-7  | LINK                |
| 1-15  | 1000CE/1-15  | GRIP                                                                                                                                                                                                                                                                                                                                                                                                                                        | 3-2  | 1000CE/3-2  | SNAP RING                                                                                                                                                                                                | 8-8  | 1000CE/8-8  | PIN                 |
| 1-16  | 1000CE/1-16  | RING CHAIN                                                                                                                                                                                                                                                                                                                                                                                                                                  | 3-3  | 1000CE/3-3  | ARM                                                                                                                                                                                                      | 8-9  | 1000CE/8-9  | COTTER PIN          |
| 1-17  | 1000CE/1-17  | HOOK WITH SCREW                                                                                                                                                                                                                                                                                                                                                                                                                             | 3-5  | 1000CE/3-5  | CONNECTING JOINT                                                                                                                                                                                         | 8-10 | 1000CE/8-10 | HANDLE              |
| 1-18  | 1000CE/1-18  | HOOK PIN                                                                                                                                                                                                                                                                                                                                                                                                                                    | 3-6  | 1000CE/3-6  | TENSION ROD                                                                                                                                                                                              | 8-11 | 1000CE/8-11 | GRIP                |
| 1-20  | 1000CE/1-20  | COLLAR WITH SCREW                                                                                                                                                                                                                                                                                                                                                                                                                           | 3-7  | 1000CE/3-7  | TENSION ROD PIN                                                                                                                                                                                          | 8-12 | 1000CE/8-12 |                     |
| 1-22  | 1000CE/1-22  | BOLT                                                                                                                                                                                                                                                                                                                                                                                                                                        | 3-8  | 1000CE/3-8  | GREASE NIPPLE                                                                                                                                                                                            | 8-13 |             | PLUNGER GUIDE       |
| 1-23  | 1000CE/1-23  | NUT                                                                                                                                                                                                                                                                                                                                                                                                                                         | 3-9  | 1000CE/3-9  | SNAP RING                                                                                                                                                                                                | 8-14 | 1000CE/8-14 |                     |
| 1-24  | 1000CE/1-24  | WASHER                                                                                                                                                                                                                                                                                                                                                                                                                                      | 3-10 | 1000CE/3-10 | COTTER                                                                                                                                                                                                   | 9-1  | 1000CE/9-1  | SAFETY VALVE BOLT   |
| 1-25  | 1000CE/1-25  | BOLT                                                                                                                                                                                                                                                                                                                                                                                                                                        | 3-11 | 1000CE/3-11 | COTTER PIN                                                                                                                                                                                               | 9-2  |             | PACKING             |
| 1-26  | 1000CE/1-26  | NUT                                                                                                                                                                                                                                                                                                                                                                                                                                         | 4-0  | 1000CE/4-0  | CASTER                                                                                                                                                                                                   | 9-3  | 1000CE/9-3  | RETAINER            |
| 1-27  | 1000CE/1-27  | WASHER                                                                                                                                                                                                                                                                                                                                                                                                                                      | 4-10 | 1000CE/4-10 | NUT                                                                                                                                                                                                      | 9-4  | 1000CE/9-4  | SAFETY VALVE        |
| 1-28  | 1000CE/1-28  | SNAP RING                                                                                                                                                                                                                                                                                                                                                                                                                                   | 4-11 | 1000CE/4-11 | SPRING PIN                                                                                                                                                                                               | 9-5  | 1000CE/9-5  | SPRING              |
| 1-29  | 1000CE/1-29  | NUT                                                                                                                                                                                                                                                                                                                                                                                                                                         | 5-1  | 1000CE/5-1  | TANK NUT                                                                                                                                                                                                 | 9-6  | 1000CE/9-6  | PACKING             |
| 1-30  | 1000CE/1-30  | WASHER                                                                                                                                                                                                                                                                                                                                                                                                                                      | 5-4  | 1000CE/5-4  | CYLINDER                                                                                                                                                                                                 | 10-1 | 1000CE/10-1 |                     |
| 1-31  | 1000CE/1-31  | HEX SCREW                                                                                                                                                                                                                                                                                                                                                                                                                                   | 5-5  | 1000CE/5-5  | PISTON ROD                                                                                                                                                                                               | 10-2 |             | RELEASE VALVE GUIDE |
| 1-32  | 1000CE/1-32  | BOLT                                                                                                                                                                                                                                                                                                                                                                                                                                        | 5-6  | 1000CE/5-6  | PISTON PACKING                                                                                                                                                                                           |      |             | RELEASE VALVE GRIP  |
| 1-33  | 1000CE/1-33  | NUT                                                                                                                                                                                                                                                                                                                                                                                                                                         | 5-10 | 1000CE/5-10 |                                                                                                                                                                                                          |      | 1000CE/10-4 |                     |
| 1-34  | 1000CE/1-34  | WASHER                                                                                                                                                                                                                                                                                                                                                                                                                                      | 5-12 |             |                                                                                                                                                                                                          |      | 1000CE/10-5 |                     |
| 1-35  | 1000CE/1-35  | WING NUT                                                                                                                                                                                                                                                                                                                                                                                                                                    | 5-17 | 1000CE/5-17 |                                                                                                                                                                                                          |      | 1000CE/10-6 |                     |
| 1-36  | 1000CE/1-36  | NUT                                                                                                                                                                                                                                                                                                                                                                                                                                         | 6-1  | 1000CE/6-1  | OIL BOX                                                                                                                                                                                                  |      |             | COPPER PACKING      |
| 1-37  | 1000CE/1-37  | SPRING WASHER                                                                                                                                                                                                                                                                                                                                                                                                                               | 6-2  | 1000CE/6-2  | BOLT                                                                                                                                                                                                     | RK   | 1000CE/RK   | REPAIR KIT          |
| 1-38  | 1000CE/1-38  | SADDLE HEAD ATTACHMENT (LEFT) SADDLE HEAD ATTACHMENT (RIGHT) SADDLE PLATE TILTING BASE SCREW SCREW FOR TILTING PIN WITH FEMALE SCREW PIN FOR TILTING GUIDE SCREW 3 HEAD COLLAR GRIP RING CHAIN HOOK WITH SCREW HOOK PIN COLLAR WITH SCREW BOLT NUT WASHER BOLT NUT WASHER SNAP RING NUT WASHER HEX SCREW BOLT NUT SPRING WASHER HEX SCREW BOLT NUT WASHER HEX SCREW BOLT NUT SPRING WASHER HEX SCREW SPRING PIN SNAP RING COLLAR WITH SCREW | 6-3  | 1000CE/6-3  | OIL STRAINER                                                                                                                                                                                             |      |             |                     |
| 1-39  | 1000CE/1-39  | SPRING PIN                                                                                                                                                                                                                                                                                                                                                                                                                                  | 6-4A |             |                                                                                                                                                                                                          |      |             |                     |
| 1-40  | 1000CE/1-40  | SNAP RING                                                                                                                                                                                                                                                                                                                                                                                                                                   | 6-4B | 1000CE/6-4B | STEEL BALL                                                                                                                                                                                               |      |             |                     |
| 1-41  | 1000CE/1-41  | COLLAR WITH SCREW                                                                                                                                                                                                                                                                                                                                                                                                                           |      |             |                                                                                                                                                                                                          |      |             |                     |