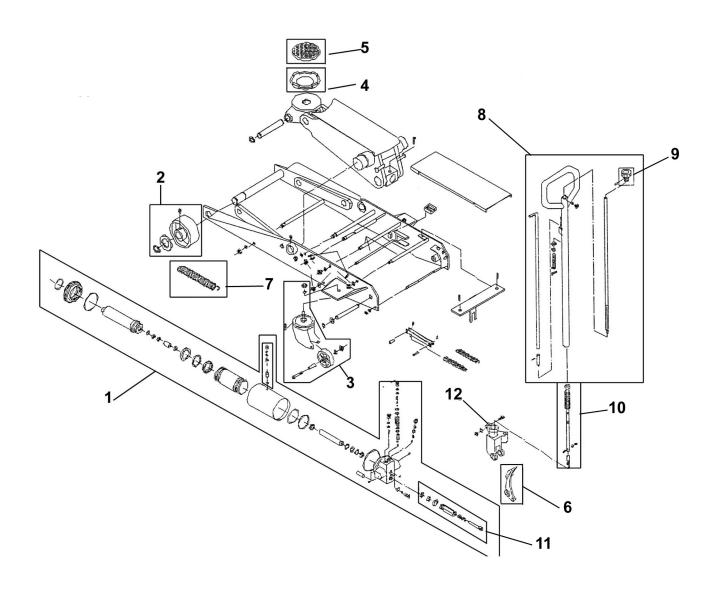

## **Trolley Jack 10tonne Long Reach Rocket**

Model No: 10000LQ

| Item | Part No.   | Description                       |
|------|------------|-----------------------------------|
| 1    | 10000LQ-01 | Hydraulic Power Unit              |
| 2    | 10000LQ-02 | Wheel,Castor,Fixed (111x28x54)    |
| 3    | 10000LQ-03 | Wheel,Rear Castor (100x13x38x137) |
| 4    | 10000LQ-04 | Saddle                            |
| 5    | 10000LQ-05 | Rubber Pad                        |
| 6    | 10000LQ-06 | Foot Pedal                        |
| 7    | 10000LQ-07 | Extension Spring                  |
| 8    | 10000LQ-08 | Handle Assembly                   |

| Item | Part No.   | Description                    |
|------|------------|--------------------------------|
| 9    | 10000LQ-09 | Knob                           |
| 10   | 10000LQ-10 | Universal Joint Assembly       |
| 11   | 10000LQ-11 | Pump Piston Assembly           |
| 12   | 10000LQ-12 | Handle Fork                    |
|      | 10000LQ-15 | Repair Kit (NOT SHOWN)         |
|      | 10000LQ-13 | Return Spring (NOT SHOWN)      |
|      | 10000LQ-16 | Handle Socket Bolt (NOT SHOWN) |