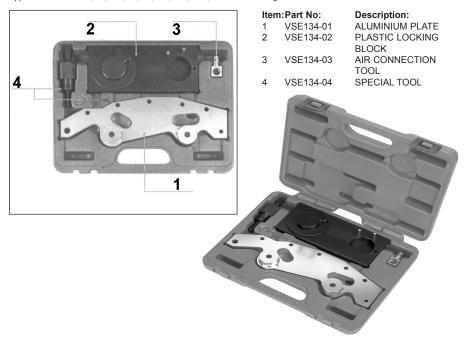

#### 2.1 Introduction

Suitable for setting and locking camshafts on chain-driven BMW Vanos engines. Set includes set-up bracket, chain tensioner locking pin, secondary sprocket tool and primary chain tensioner tool.

Contents: Set-up Bracket, Chain Tensioner Locking Pin, Secondary Sprocket Tool, Primary Chain Tensioner Tool. Application: BMW 528i, X5, E46, Z3, Z4, 325, 525, M52, M54 and M56 engines.

NOTE: It is our policy to continually improve products and as such we reserve the right to alter data, specifications and component parts without prior notice. IMPORTANT: No liability is accepted for incorrect use of product. WARRANTY: Guarantee is 12 months from purchase date, proof of which will be required for any claim. INFORMATION: For a copy of our latest catalogue and promotions call us on 01284 757525 and leave your full name and address. including Dostcode.