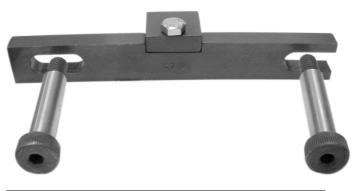

#### **1.1 Introduction**

On the VW 1.9 diesel engines specified in the Application information, the camshaft can be set in timed position without removing the cam cover by using Tool VS4749.

# 4. INSTRUCTIONS

On specified Volkswagen Group 1.9 diesel engines the camshaft can be set in timed position without removing the cam cover by using Tool VS4749.

The vacuum pump (exhauster) is removed giving access to the slot in the end of the camshaft. The vacuum pump retaining bolt holes are used to attach the two VS4749 bolts and plate. Slide the plate into the slot at the end of the camshaft to retain timing position. Fig.1.