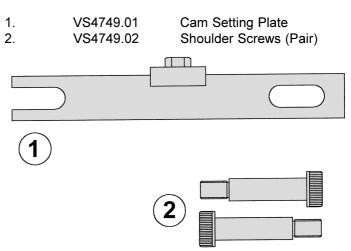

# Parts for: CAMSHAFT SETTING PLATE VAG 1.9SDi /TDi Model No: VS4749

**NOTE:** It is our policy to continually improve products and as such we reserve the right to alter data, specifications and component parts without prior notice. **IMPORTANT:** No liability is accepted for incorrect use of this product.