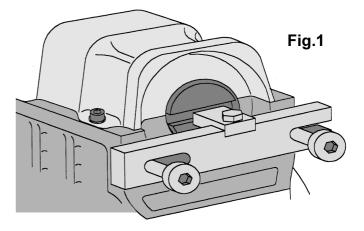

# 4. INSTRUCTIONS

On specified Volkswagen Group 1.9 diesel engines the camshaft can be set in timed position without removing the cam cover by using Tool VS4749.

The vacuum pump (exhauster) is removed giving access to the slot in the end of the camshaft. The vacuum pump retaining bolt holes are used to attach the two VS4749 bolts and plate. Slide the plate into the slot at the end of the camshaft to retain timing position. Fig.1.