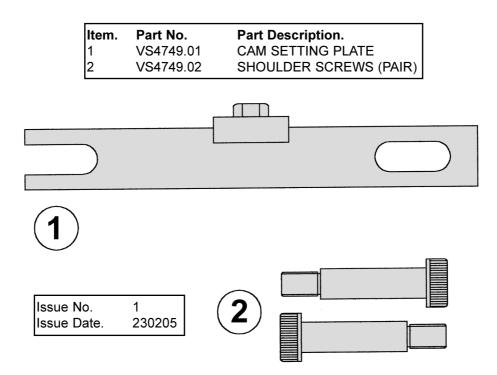

# 4. INSTRUCTIONS

On specified Volkswagen Group 1.9 diesel engines the camshaft can be set in timed position without removing the cam cover by using Tool VS4749.

The vacuum pump (exhauster) is removed giving access to the slot in the end of the camshaft. The vacuum pump retaining bolt holes are used to attach the two VS4749 bolts and plate. Slide the plate into the slot at the end of the camshaft to retain timing position. Fig.1.

# Parts for: CAMSHAFT SETTING PLATE VAG 1.9SDi /TDi Model No: VS4749

**NOTE:** It is our policy to continually improve products and as such we reserve the right to alter data, specifications and component parts without prior notice. **IMPORTANT:** No liability is accepted for incorrect use of this product.