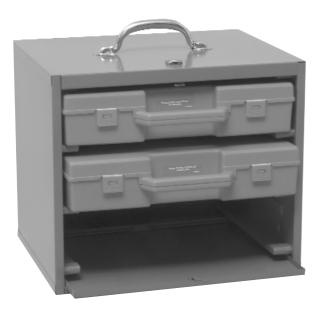

## VS2114 POPULAR SET

Comprises Test Kits - **VS2110** Test Port Entry Kit and **VS2111** Single Point/Electronic Systems Test Kit housed in Steel Workshop Cabinet.

Space provide to incorporate VS2112 Test Kit at later date.