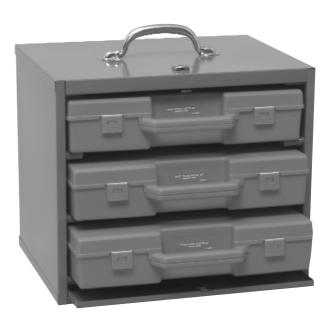

## VS2115 MASTER SET

Comprises all 3 Test Kits - **VS2110**, **VS2111** and **VS2112** supplied in the Steel Workshop Storage Cabinet, and offering the most comprehensive fuel systems application coverage available today.