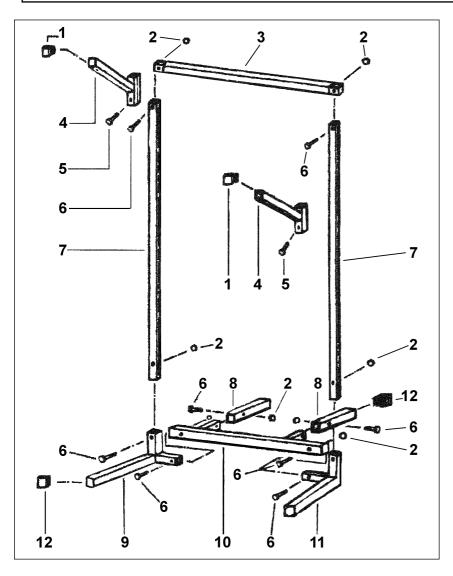

| Item | Part No.     | Description    |
|------|--------------|----------------|
| 1    | 184.C2002560 | Plug           |
| 2    | 184.C0005016 | Nut            |
| 3    | 184.A6511800 | Upper Crossbar |
| 4    | 184.A0512300 | Support Arm    |
| 5    | 184.C0000622 | Bolt           |
| 6    | 184.C0000117 | Bolt           |
| 7    | 184.D4050600 | Side Post      |
| 8    | 184.D0511000 | Base Arm       |
| 9    | 184.A6511700 | Left Base Arm  |
| 10   | 184.A0540700 | Base           |
| 11   | 184.A6511900 | Right Base Arm |
| 12   | 184.C2002562 | Plug           |